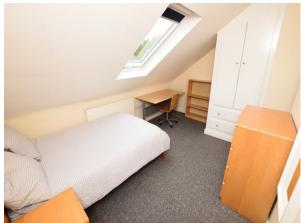

This property boasts six generously sized double bedrooms, two modern shower rooms, and a fantastic open-plan kitchen/dining/living area that creates a bright and welcoming atmosphere. The contemporary kitchen is fully equipped with an integrated dishwasher, washer-dryer, ceramic touch hob, stainless steel fan-assisted oven, American fridge-freezer, and a dining table with six chairs. An archway leads to a stylish sitting room featuring two large, comfortable sofas, an exposed brick fireplace, wooden flooring, and a wall-mounted smart TV. Outside, you'll find a tidy, low-maintenance yard. Located in the heart of Lenton, this property offers excellent value for money.