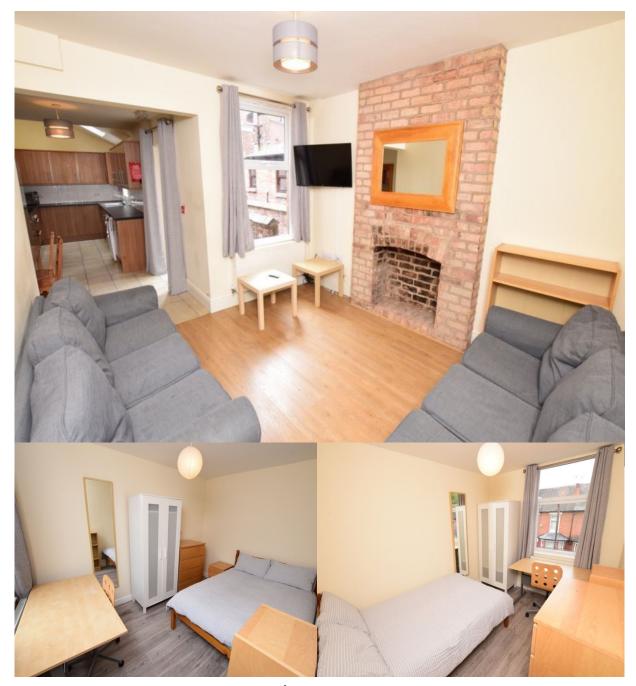

This property boasts six generously sized double bedrooms, two modern shower rooms, and a fantastic open-plan kitchen/dining/living area that creates a bright and welcoming atmosphere. The contemporary kitchen is fully equipped with an integrated dishwasher, washer-dryer, ceramic touch hob, stainless steel fan-assisted oven, American fridge-freezer, and a dining table with six chairs. An archway leads to a stylish sitting room featuring two large, comfortable sofas, an exposed brick fireplace, wooden flooring, and a wall-mounted smart TV. Outside, you'll find a tidy, low-maintenance yard. Located in the heart of Lenton, this property offers excellent value for money.