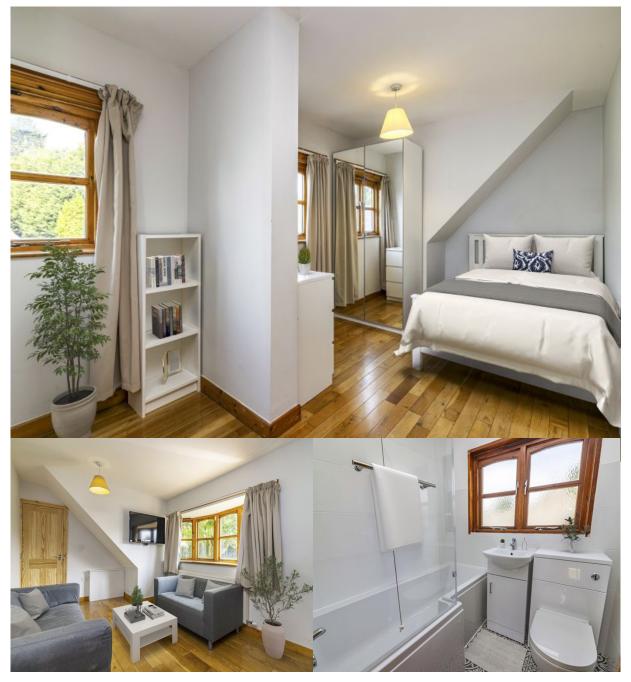

## DESCRIPTION

| £135 pppw | Bills Included |

Comfort Estates are pleased to present this fantastic 6 double bedroom student property ideally located in the quiet area of Wollaton East, less than a 10 minutes walk from UoN Main Campus, Jubilee Campus, QMC and excellent transport links.

Fully refurbished and extended to include 6 double bedrooms, 2 bathrooms, a large kitchen with space for a dining table and chairs, as well as landscaped private gardens with off-road parking for up to 3 cars. Benefiting from full double glazing, HD wall-mounted TV and modern and stylish fixtures and fittings. All bedrooms include a double bed, large desk, desk chair, wardrobe, chest of drawers and a shelving unit.