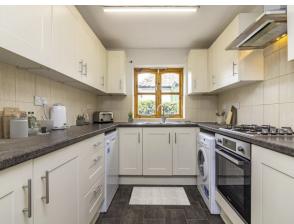

Fully refurbished and extended to include 6 double bedrooms, 2 bathrooms, a large kitchen with space for a dining table and chairs, as well as landscaped private gardens with off-road parking for up to 3 cars. Benefiting from full double glazing, HD wall-mounted TV and modern and stylish fixtures and fittings. All bedrooms include a double bed, large desk, desk chair, wardrobe, chest of drawers and a shelving unit.