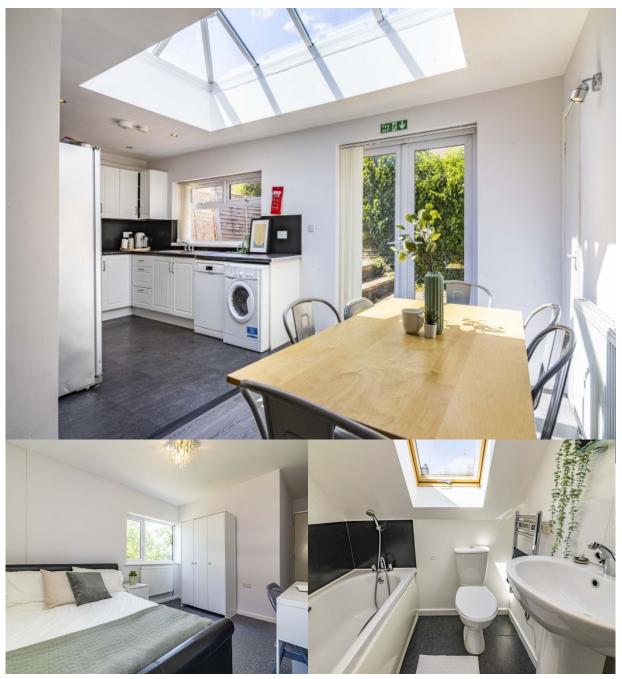

## FACILITIES

Furnished Spacious Living Room Furnished Council Tax Band: B Furnished 2 Bathrooms Furnished Close to QMC and Nottingham Uni Private Garden Spacious Living Room

## DESCRIPTION

| NEW PRICE | £129 pppw | Bills Inclusive |

This well-presented 6-bedroom student property on Hawton Crescent is the perfect choice for students seeking comfort and convenience. Located just a short walk from the University of Nottingham and close to the Queen's Medical Centre (QMC), it's an ideal home for medical students or anyone looking for quick access to campus and local amenities. Each spacious bedroom comes fully furnished with a bed, desk, and ample storage, providing a comfortable space for both studying and relaxing. The property features a modern kitchen with all essential appliances and a cosy communal living area, perfect for socialising with housemates. Additionally, the property is close to the beautiful Wollaton Park, perfect for a relaxing stroll or outdoor study sessions. With excellent public transport links, nearby shops, cafes, and a vibrant student community, this home offers everything you need for an enjoyable student living experience. Contact us today to arrange a viewing!