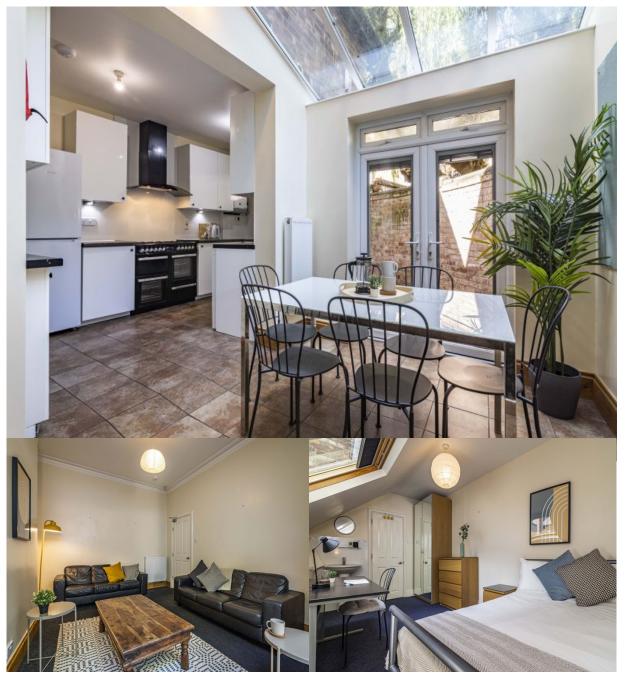

## FACILITIES

- 1. Furnished
- 2. 6 Double Bedrooms
- 3. Washbasin in All Bedrooms
- 4. 2 Bathrooms
- 5. Alarm
- 6. Close to Local Shops
- 7. Close to City Centre
- 8. Council Tax Band: D

## DESCRIPTION

| £142 pppw | Option for Utilities to be included | This fully refurbished and upgraded Victorian six-bedroom property is located in the exclusive Park Estate, within perfect walking distance of the City Centre and Nottingham Trent University. The spacious property features six large double bedrooms, two bathrooms, and a generous open-plan kitchen, dining area with six chairs, and lounge.