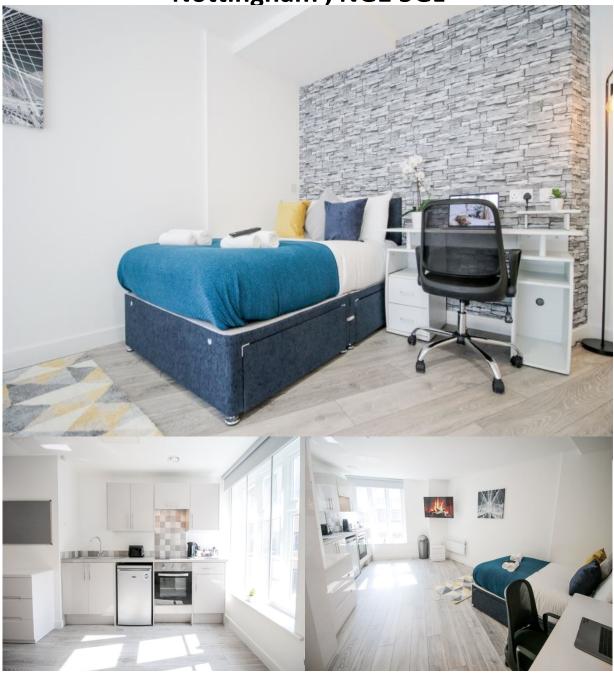

## DESCRIPTION

These premium studio apartments will be available from September 2025, offering an exceptional student living experience in the heart of Nottingham. Perfectly suited for students, the fully furnished studios include modern amenities such as 43-inch TVs, double beds, desks, kitchenettes, and en-suite shower rooms.

With all bills included, including unlimited high-speed internet, residents will enjoy the convenience of secure, all-inclusive living. The building features a new on-site gym, cinema room, communal courtyard with a ping pong table, and ample seating, as well as on-site concierge services, secure bike storage, and a management team to assist with any needs. Just a 2-minute walk from NTU and well-connected to UoN via tram and bus links, these apartments are ideally located near Nottingham's vibrant bars, restaurants, and nightlife, making them the perfect choice for students looking for both comfort and convenience.

The building has just over 100 apartments and offers everything you need and more; Secure entry, on-site management team, out of hours key collection service, communal cinema room, gym facilities, outdoor area with table tennis, laundry facilities, and secure bike storage.