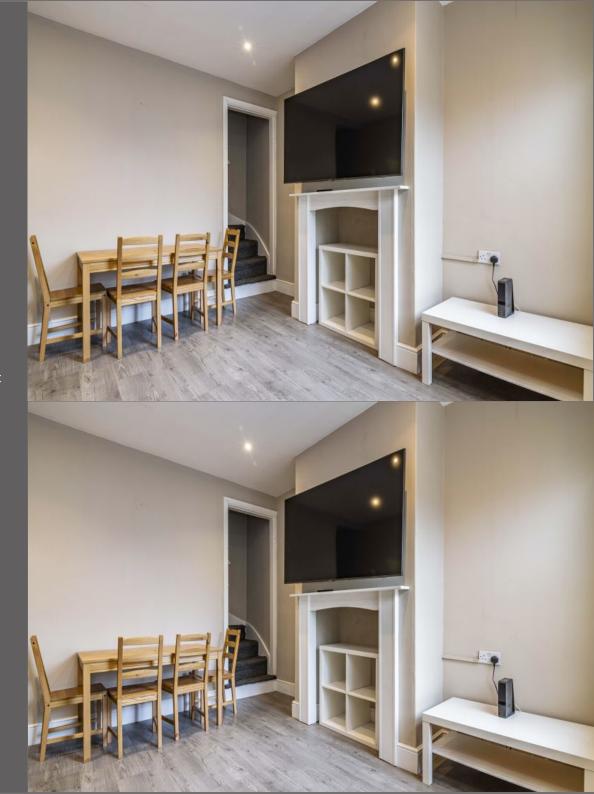

#### The **Dining Room**

Fantastic social space with laminate flooring, chimney breast with featured fireplace open plan with kitchen.