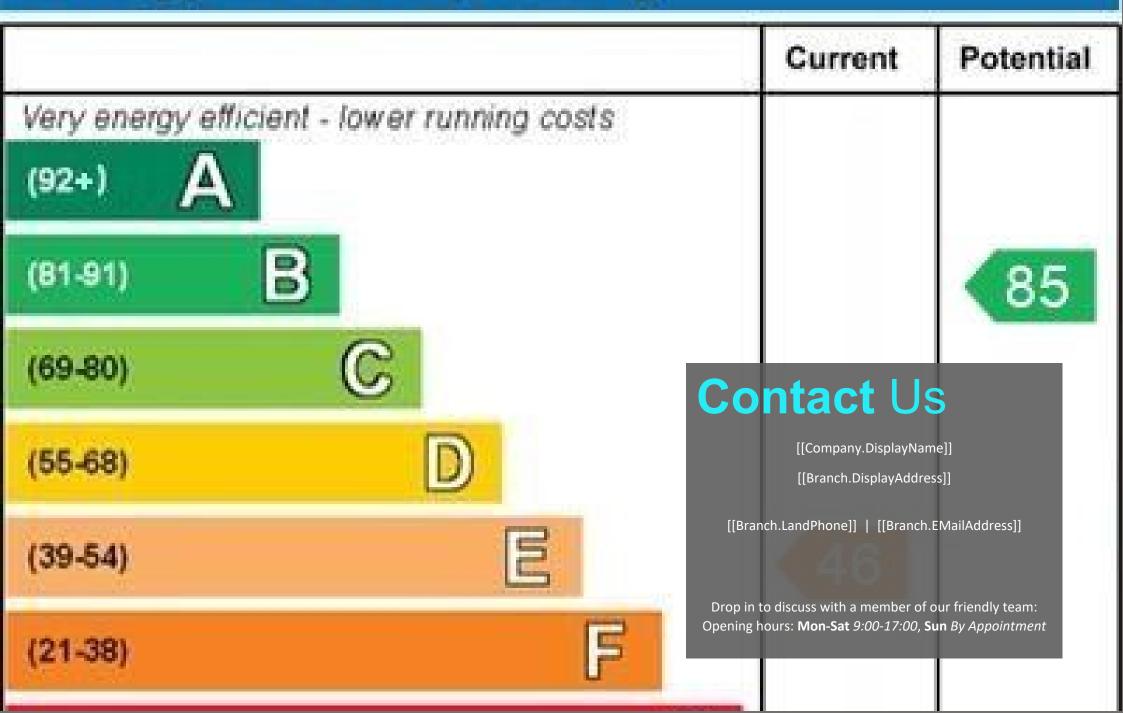

st with featured fireplace open plan with kitchen.

#### The Kitchen

Modern style kitchen lined with a range of high gloss wall and base units with integral appliances and Velux window creating a bright and airy, open plan kitchen dining area.

#### The **Bedroom 1**

Double bedroom with carpeted flooring and window to front aspect.

#### The **Bedroom 2**

Double bedroom with carpeted flooring and window to rear aspect.

#### The **Bathroom**

A recently fitted suite comprising walk-in shower cubicle, wash hand basin and low-level flush W.C

#### The **Bedroom 3**

Beautiful attic bedroom with box bay window to front and Velux window to rear creating plenty of character with a feature cast iron fireplace surround. An ideal retreat from a busy household.

## **Energy Efficiency Rating**