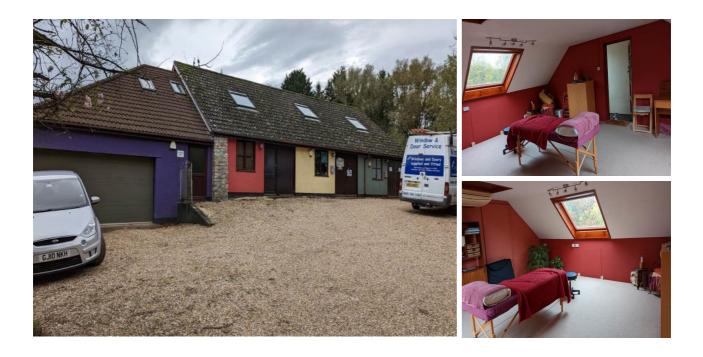

## **Ivy House Farm**

, Wolvershill, Weston-super-Mare, North Somerset, BS29 6LB

## Rental £399 pcm

1 bedroom Commercial Property available Now

Commercial unit in semi-rural location with parking and easy access to M5. Ideally suited to office or similar use. measures  $6/15m \times 5/27m 32.41sq m$ 