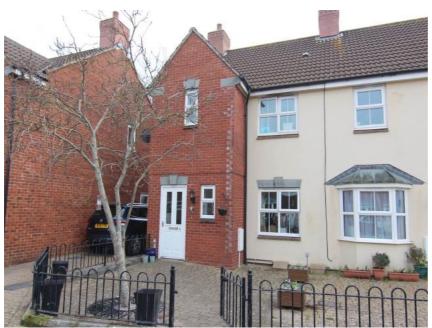

## Jubilee Way

, St Georges, Weston-super-Mare, North Somerset, BS22 7RU

Rental £1,350 pcm

4 bedroom House available 12 July 2025

Modern semi-detached house, four bedrooms, lounge, modern kitchen-diner with oven & hob, bathroom with shower, downstairs cloakroom, conservatory, gas central heating, double-glazing, enclosed garden, garage

- \* Unfurnished
- \* Double Glazed
- \* Enclosed Garden
- \* gas central heating

Accommodation

- \* Fully fitted Kitchen/Diner
- \* Four Bedrooms
- \* Garage
- \* Spacious Lounge

All measurements are approximate.