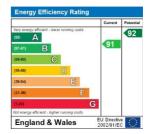

## **Energy Performance Certificates**

This home's performance is rated in terms of the energy use per square metre of floor area, energy efficiency based on fuel costs and environmental impact based on carbon dioxide (CO2) emissions.

The energy efficiency rating is a measure of the overall efficiency of a home. The higher the rating the more energy efficient the home is and the lower the fuel bills will be.

The environmental impact rating is a measure of a home's impact on the environment in terms of carbon dioxide (CO2) emissions. The higher the rating the less impact it has on the environment.