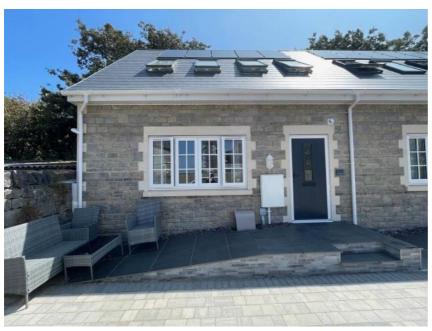

## **Beach Road**

, Weston-super-Mare, North Somerset, BS23 4BG

Rental £1,300 pcm

2 bedroom House available 08 August 2025

Immaculately presented mews house, two bedrooms, fitted kitchen, living area, bathroom, gas central heating, double-glazing, two parking spaces, Sea Front location

- \* Unfurnished
- \* Double Glazed
- \* Fitted Kitchen
- \* Gas central heating
- Accommodation

- \* parking
- \* shower room
- \* Two Bedrooms

All measurements are approximate.