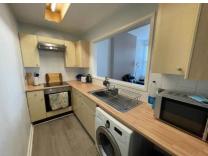

## Rental £850 pcm

2 bedroom Flat / Apartment available Now

Well presented first floor flat, two bedrooms, second bedroom with fitted wardrobes, fitted kitchen with oven & hob, lounge-diner, bathroom with shower, gas central heating, double-glazing, close to Sea Front and easy access to Weston Hospital.

- \* Unfurnished
- \* Double Glazed
- \* Fitted Kitchen
- \* gas central heating

Accommodation

- \* Two Bedrooms
- \* Family bathroom

All measurements are approximate.