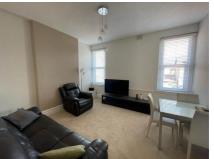

## Rental £850 pcm

2 bedroom Flat / Apartment available Now

Well presented first floor flat, two bedrooms, second bedroom with fitted wardrobes, fitted kitchen with oven & hob, lounge-diner, bathroom with shower, gas central heating, double-glazing, close to Sea Front and easy access to Weston Hospital.

- \* Unfurnished
- \* Double Glazed
- \* Fitted Kitchen
- \* gas central heating

Accommodation

- \* Two Bedrooms
- \* Family bathroom

All measurements are approximate.