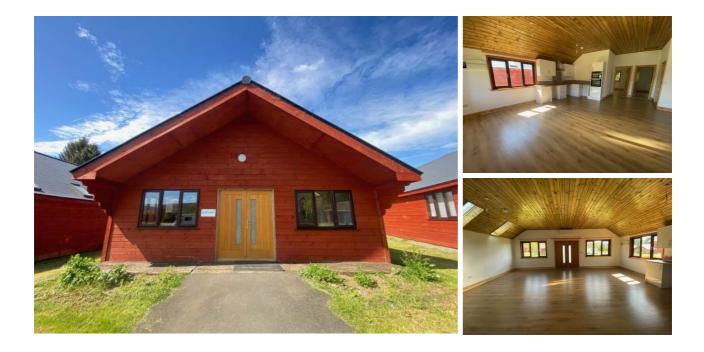

## Rental £1,150 pcm

2 bedroom Chalet available Now

Spacious wooden lodge on the edge of Axbridge, two double bedrooms, shower room and en-suite, open plan living area, fitted kitchen area with oven & hob, electric heating, double-glazing, parking. Views over countryside

- \* Unfurnished
- \* Fitted Kitchen
- \* Electric Heating
- \* Shower room

Accommodation

- \* parking
- \* Shower room
- \* Two Double Bedrooms

All measurements are approximate.