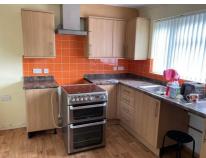

## Rental £1,350 pcm

3 bedroom House available 19 May 2025

Spacious terraced house with easy access to Worle High Street. Modern kitchen/breakfast room with cooker, spacious lounge, utility area, refitted bathroom with shower, three bedrooms, master bedroom with fitted wardrobes, gas central heating, double-glazing, enclosed rear garden.