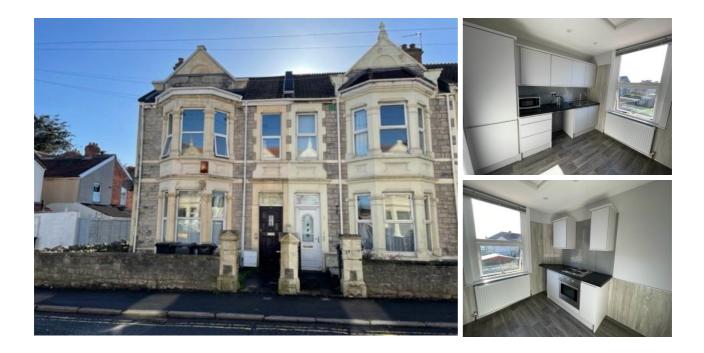

# **Brighton Road**

, Weston-super-Mare, North Somerset, BS23 3QQ

## Rental £1,000 pcm 2 bedroom Flat / Apartment available 14 July 2025

Immaculately presented spacious first floor flat, two bedrooms, one double, one single, lounge, refitted kitchen with oven & hob, refitted bathroom with shower, gas central heating, double-glazing.

- \* Unfurnished
- \* Double Glazed
- \* Fitted Kitchen
- \* Family bathroom

Accommodation

- \* Gas central heating
- \* Two Bedrooms
- \* Spacious Lounge

All measurements are approximate.