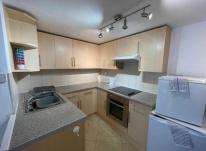

## Rental £750 pcm

1 bedroom Cottage available Now

Terraced cottage in courtyard setting, open plan living area, fitted kitchen area with oven & hob, one double bedroom, shower room, gas central heating, double-glazing, off road parking, easy access to Motorway.

\* Furnished

- \* Fitted Kitchen
- \* One bedroom
- \* Shower room

Accommodation

\* parking

All measurements are approximate.