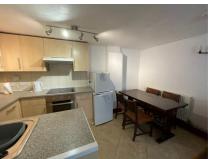

## Rental £750 pcm

1 bedroom Cottage available Now

Terraced cottage in courtyard setting, open plan living area, fitted kitchen area with oven & hob, one double bedroom, shower room, gas central heating, double-glazing, off road parking, easy access to Motorway.

\* Furnished

- \* Fitted Kitchen
- \* One bedroom
- \* Shower room

Accommodation

\* parking

All measurements are approximate.