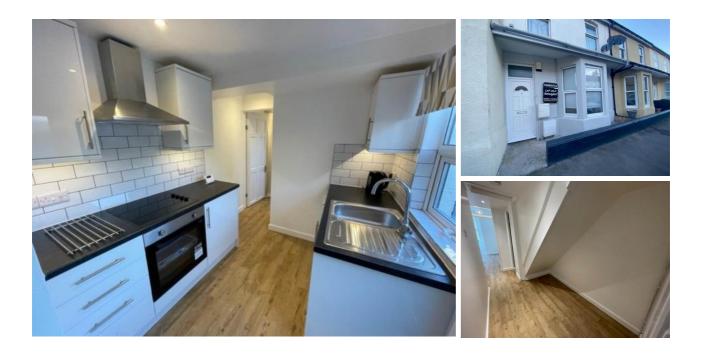

# Rental £925 pcm

2 bedroom Flat / Apartment available Now

Immaculately presented ground floor flat, two bedrooms, lounge, refitted kitchen with oven & hob and fridge, refitted bathroom with shower, gas central heating, double-glazing, enclosed courtyard garden with shed. Easy access to town centre.

- \* Unfurnished
- \* Double Glazed
- \* Enclosed Garden
- \* Ground floor

Accommodation

- \* gas central heating
- \* Fitted Kitchen
- \* Two Bedrooms

All measurements are approximate.