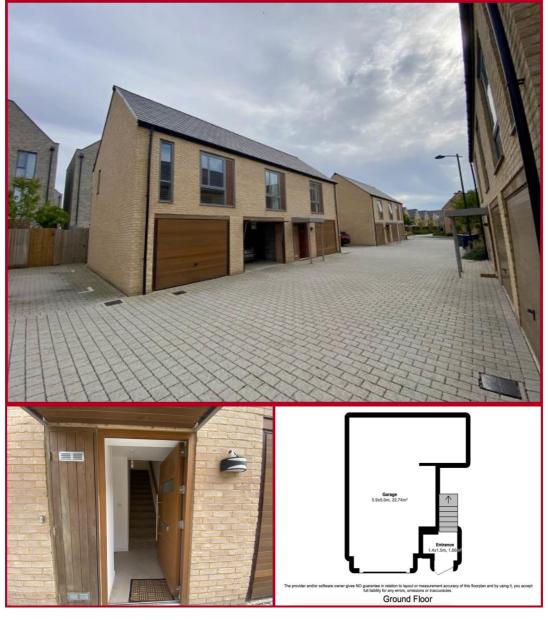

#### Situation

A 2 bedroom detached apartment on the popular Trumpington Meadows development conveniently located for access to the city centre, Addenbrooke's and the nearby Waitrose. The accommodation includes 2 double bedrooms with built in wardrobes, open plan kitchen/living room, family bathroom and large landing with built in storage. The property benefits from a generous size single garage (store cupboard not included). Internet - both Virgin and BT are available (tenant to take contract into their own names). Energy rating B.

#### Floor plans

Floor plans are provided as a guide for the layout. Measurements taken are a maximum and may reduce in part. Prospective tenants are advised to take their own measurements if precise dimensions are required.

#### **Pictures**

Pictures provided are for guidance, and to give an overall impression of the property. Photos may have been taken when items were newly installed, and do not necessarily mean they are new when a tenancy starts. NOTE - a wide angle lens may have been used to ensure as much of the room is included for viewers information.

#### **Property Information**

EPC rating B. Length of tenancy - 12 months. Property Type - First floor apartment. Property Construction - Standard. Number & Types of Room - Please refer to the floor-plan. Floor area - 79 sqm. Parking - Single garage. Electric Supply - Mains. Water Supply - Mains. Sewerage - Mains. Gas supply - Mains. Heating sources - Gas. Broadband Connected - Yes. Broadband Type and Mobile Signal/Coverage can be checked via OFcom at,