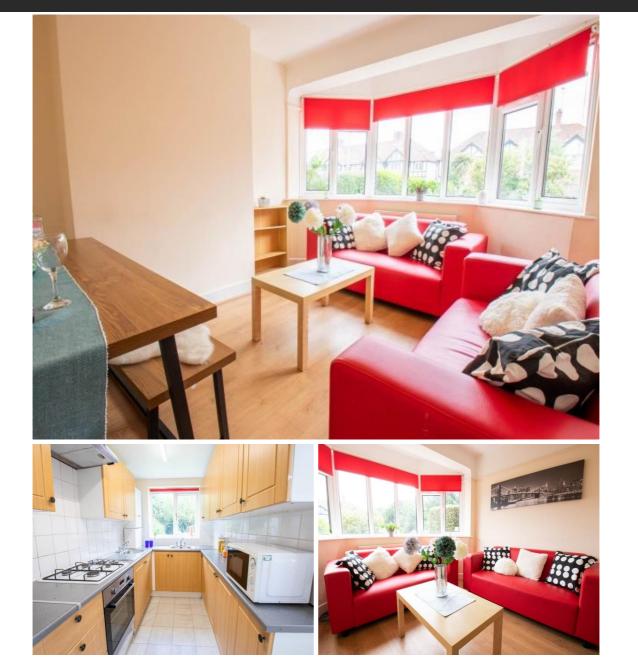

## Situation

\*\*\*CALLING INDIVIDUAL STUDENTS 25/26\*\*\*\* TWO DOUBLE ROOMS LEFT This is a fantastic six-bedroom student house located in a great location for University of Kent and the City Centre. There is a long driveway to the front for off-road parking and unrestricted on-road parking is available. 30 Clifton Gardens features a large living area with large flat screen TV, perfect for socialising with friends! There is a nice and spacious kitchen downstairs as well. The first double room located downstairs. Upstairs there are the two further double bedrooms and the main bathroom. Deposit is applicable for each person. Utility bills included