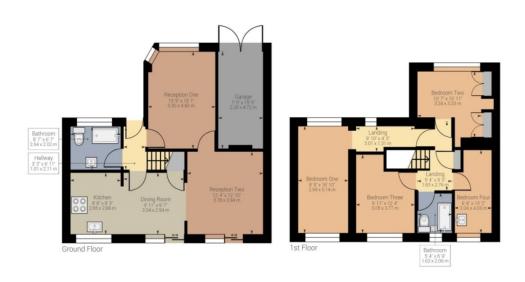

## Brook Lane, Bexley, DA5 1DN

Located on a popular residential road within walking distance to Danson Park is this bright and spacious, newly decorated, four bedroom semi detached unfurnished family home. The property comprises of two large reception rooms, kitchen diner, four bedrooms, two bathrooms, private rear garden, garage and off street parking. Offered unfurnished.

To check broadband and mobile phone coverage please visit the Ofcom on the following website Ofcom.org.uk/phones-telecoms-and-internet/advice-for-consumers/advice/Ofcom-checker

While every attempt has been made to ensure accuracy, all measurements are approximate, not to scale. This floor plan is for illustrative purpose only and should be used as such by any prospective tenant or purchaser.