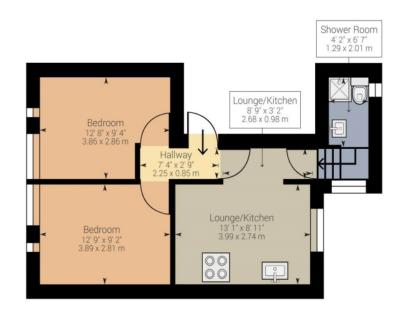

Approximate net internal area: 452.58 ft<sup>2</sup> / 42.05 m<sup>2</sup>

While every attempt has been made to ensure accuracy, all measurements are approximate, not to scale. This floor plan is for illustrative purpose only and should be used as such by any prospective tenant or purchaser.