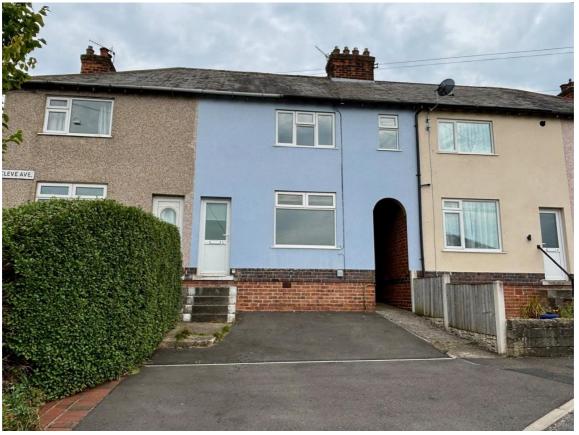

## **CLEVE AVENUE**, MATLOCK, DERBYSHIRE, **DE4 3BD**

#### Situation

DESCRIPTION - Standing at the rear of a popular and established residential location, this upgraded and well presented two bedroom house enjoys pleasant views to the hillsides across the Derwent Valley. The accommodation, which has seen a thorough programme of updating in recent years and ready for immediate occupation, comprises entrance hall, sitting room and dining kitchen with pantry storey with two good sized bedrooms and bathroom upstairs. There are easily managed and attractive gardens to the rear a recent addition of parking spaces to the front, together with useful outside storage. There are the benefits of uPVC double glazing and gas fire central heating, all making up a comfortable and low maintenance home for which a closer inspection is strongly recommended. Matlock's town centre facilities lie around one mile away, the Arc Leisure Centre is nearby and dood road communications lead to the surrounding centres of employment to include Bakewell. Chesterfield and Alfreton with the cities of Sheffield. Derby and Nottingham all lying within daily commuting distance. The delights of the Derbyshire Dales and Peak District countryside are also close at hand. SERVICES - All mains services are available to the property. EPC RATING - D COUNCIL TAX - Derbyshire Dales District Council Band A TENANCY -Six month Assured Shorthold Tenancy with opportunity for a longer period subject to a satisfactory occupancy. The Tenant will be responsible for Council Tax, water rates and all statutory costs. **DIRECTIONS – From Matlock Crown** Square, take the A6 north travelling for around one mile. After passing the turn into the Arc Leisure Centre take the second right turn into Lonsdale Grove, rise to the top of the hill and 4 Cleve Avenue can be found straight ahead, identified by the agent To Let board.