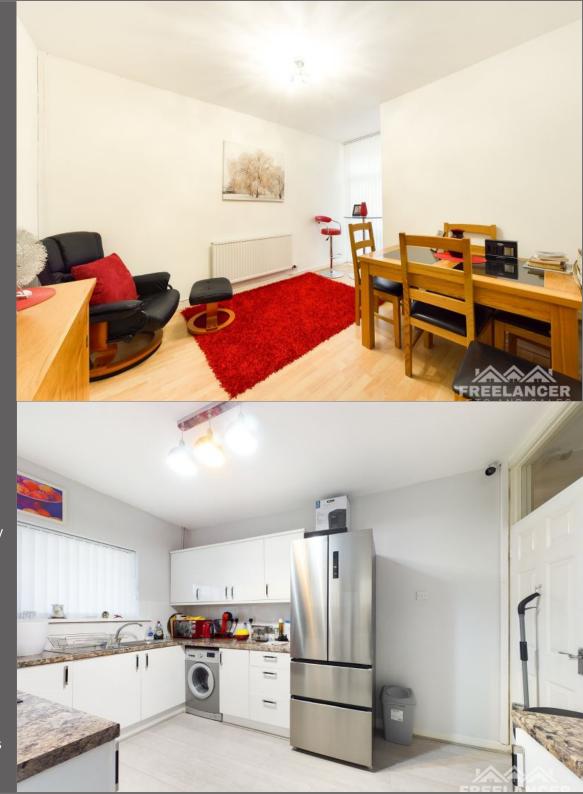

This property comprises light and airy living room with solid wood flooring, a separate dining room, a modern fully fitted kitchen with integrated oven and hob and back door leading to side entrance and rear garden. Two double bedrooms and a stylish wash room with shower cubicle, wash hand basin and WC. To the rear can be found a tiered, easy maintenance garden with side access via gate. Benefitting from off road parking and a garage. A viewing is highly recommended!