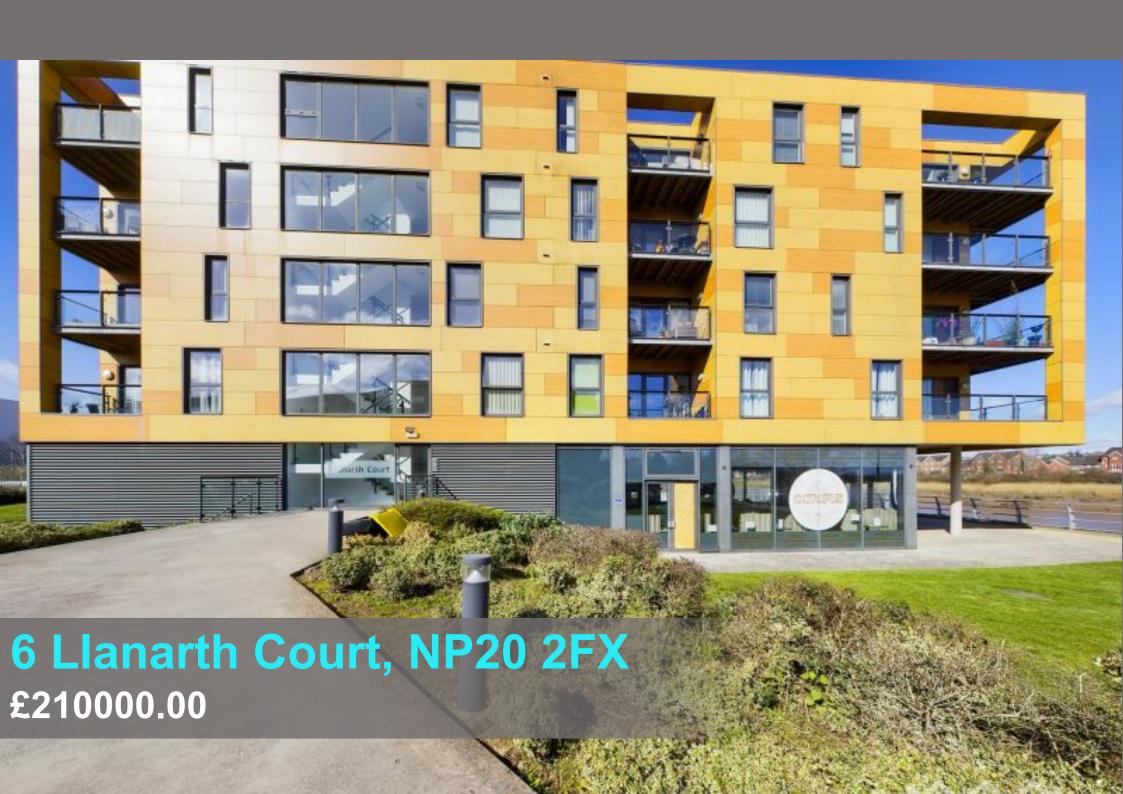

## Story of the house

Freelancer are delighted to offer this stylish 2 bedroom apartment with beautiful river views from a fantastic wrap around balcony, in the highly sought-after Riverfront location. Excellent, central location within an easy walk to the university building and all the amenities and transport options of Newport City center. Easy access to the Southern Distributor Road and M4. This modern, second floor pad comes with elevator access and comprises entrance hallway with storage cupboards, spacious open plan living/diner/kitchen with oven, hob, dish washer and fridge freezer included, which benefits from heaps of natural light. Offering 2 double bedrooms, both with built in wardrobes and a neutral en suite to the one, as well as a well presented family bathroom with shower over bath, wash hand basin, WC and large storage cupboard. Further Benefitting from private undercroft parking and triple glazing throughout, Impressive first home or investment property.