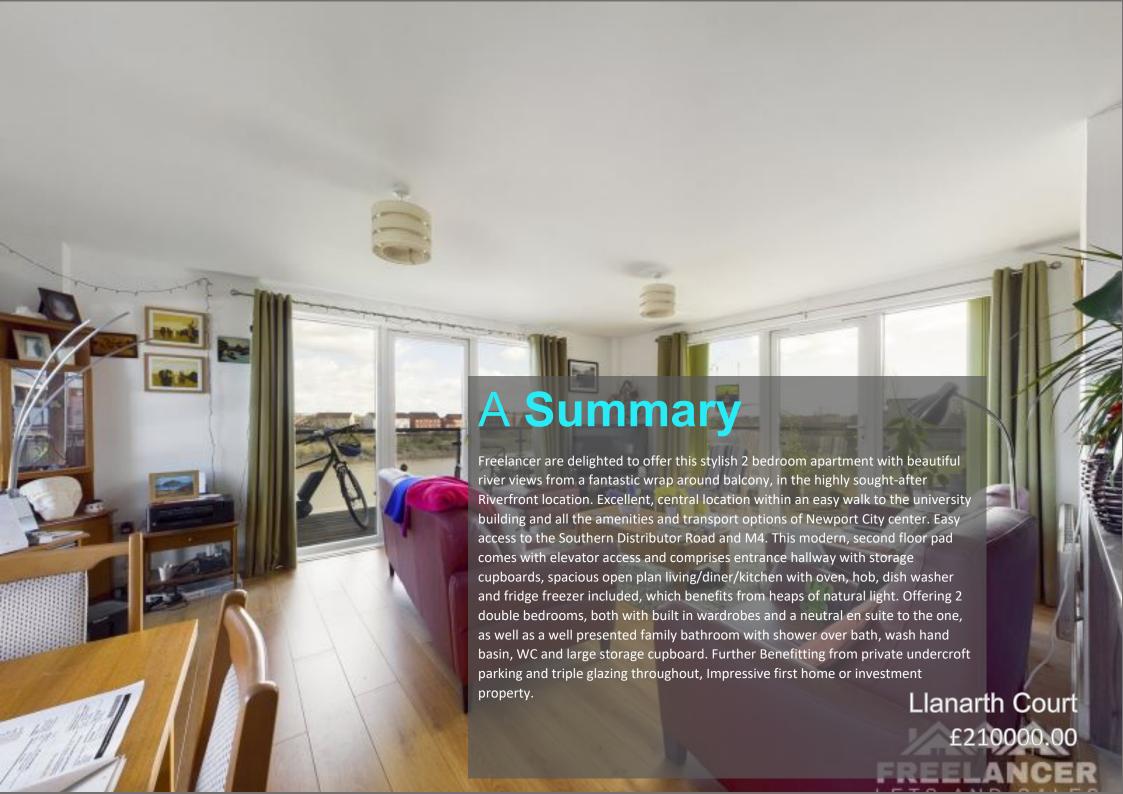

## Story of the house

Freelancer are delighted to offer this stylish 2 bedroom apartment with beautiful river views from a fantastic wrap around balcony, in the highly sought-after Riverfront location. Excellent, central location within an easy walk to the university building and all the amenities and transport options of Newport City center. Easy access to the Southern Distributor Road and M4. This modern, second floor pad comes with elevator access and comprises entrance hallway with storage cupboards, spacious open plan living/diner/kitchen with oven, hob, dish washer and fridge freezer included, which benefits from heaps of natural light. Offering 2 double bedrooms, both with built in wardrobes and a neutral en suite to the one, as well as a well presented family bathroom with shower over bath, wash hand basin, WC and large storage cupboard. Further Benefitting from private undercroft parking and triple glazing throughout, Impressive first home or investment property.