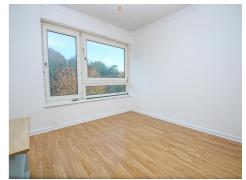

### Bedroom One (Fourth Floor)

2.92m (9'7") x 3.13m (10'4")

Double bedroom, rear aspect window, laminate floor, radiator.

### Bedroom Two (Fourth Floor)

2.38m (7'10") x 4.29m (14'1")

Double glazed window. Built in wardrobe.