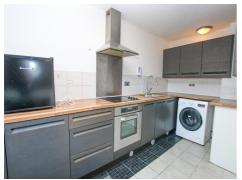

## Kitchen / Dining Room (Fourth Floor) 4.17m ( 13'9") x 4.27m ( 14'1")

Kitchen area fitted with a range of base and wall units with worktops. Sink and drainer. White goods including Electric hob and oven with cooker hood, washing machine. Space for additional appliances. Dining area.