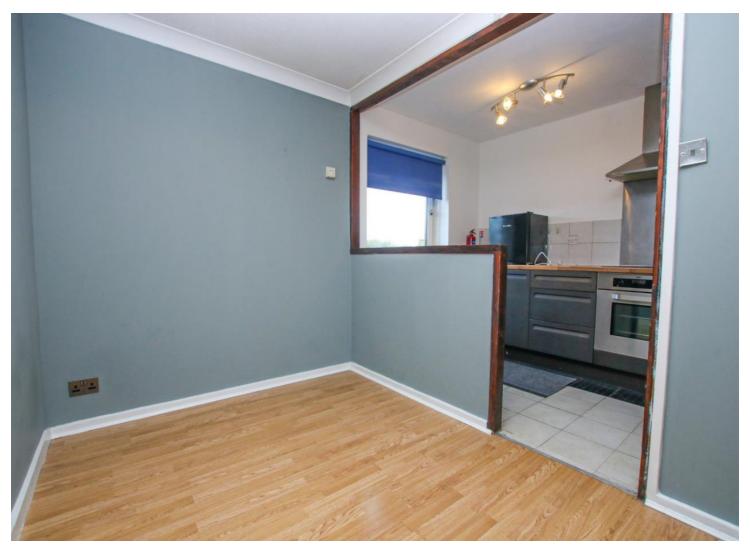

### Living Room / Bedroom three (Fourth Floor)

2.92m ( 9'7") x 4.29m ( 14'1")

Large living room with big rear aspect window which allows much natural light in providing the room with a bright and welcoming feel. Quality laminate floor, radiator.

## Kitchen / Dining Room (Fourth Floor) 4.17m ( 13'9") x 4.27m ( 14'1")

Kitchen area fitted with a range of base and wall units with worktops. Sink and drainer. White goods including Electric hob and oven with cooker hood, washing machine. Space for additional appliances. Dining area.