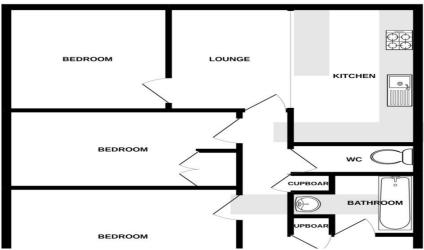

## Kitchen / Dining Room (Fourth Floor) 4.17m ( 13'9") x 4.27m ( 14'1")

Kitchen area fitted with a range of base and wall units with worktops. Sink and drainer. White goods including Electric hob and oven with cooker hood, washing machine. Space for additional appliances. Dining area.

### Living Room / Bedroom three (Fourth Floor)

2.92m ( 9'7") x 4.29m ( 14'1")

Large living room with big rear aspect window which allows much natural light in providing the room with a bright and welcoming feel. Quality laminate floor, radiator.

### w.c. (Fourth Floor)

Low level WC, hand wash basin and extractor fan

### Bathroom (Fourth Floor

1.04m (3'5") x 1.65m (5'5")

Panelled bath with shower over. Wash basin, extractor fan.

### Bedroom One (Fourth Floor)

2.92m (9'7") x 3.13m (10'4")

Double bedroom, rear aspect window, laminate floor, radiator.

### Bedroom Two (Fourth Floor)

2.38m (7'10") x 4.29m (14'1")

Double glazed window. Built in wardrobe.

### Entrance Hall (Fourth Floor)

Secure communal entrance hall with lift access to all floors. Private entrance hall with storage cupboard. Laminate floor, radiator.