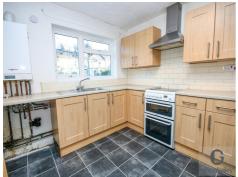

### Kitchen (First Floor)

3.19m (10'6") x 2.89m (9'6")

Fitted wall and base units with worktops over, sink and drainer, space for cooker and fridge/freezer, double glazed window.