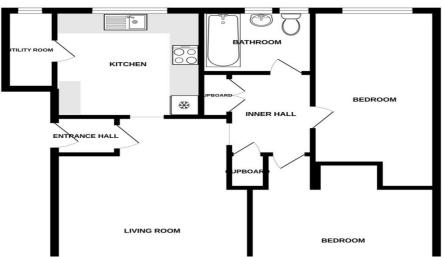

### Kitchen (First Floor)

3.19m (10'6") x 2.89m (9'6")

Fitted wall and base units with worktops over, sink and drainer, space for cooker and fridge/freezer, double glazed window.

#### Lounge/Diner (First Floor)

5.38m ( 17'8") x 4.10m ( 13'6")

Double glazed window, radiator.

#### Utility Room (First Floor)

2.38m (7'10") x 1.02m (3'5")

#### Space for washing machine. Local Authority

Norwich City Council, Tax Band A.

#### Bathroom (First Floor)

2.37m ( 7'10") x 1.88m ( 6'3")

Panelled bath with shower over, low level WC, hand wash basin, radiator, frosted double glazed window.

#### Bedroom 1 (First Floor)

4.18m (13'9") x 3.88m (12'9")

Double glazed window, radiator.

#### Bedroom 2 (First Floor)

5.39m (17'9") x 2.58m (8'6")

Double glazed window, radiator.

#### Entrance Hall (First Floor)

Private entrance hall accessed via communal entrance lobby, door to lounge.