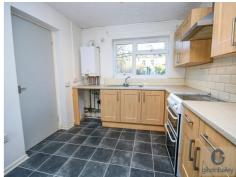

### Kitchen (First Floor)

3.19m (10'6") x 2.89m (9'6")

Fitted wall and base units with worktops over, sink and drainer, space for cooker and fridge/freezer, double glazed window.