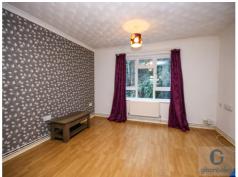

#### Lounge/Diner (First Floor)

5.38m ( 17'8") x 4.10m ( 13'6")

Double glazed window, radiator.