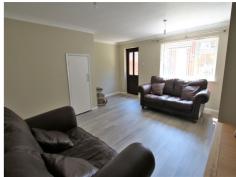

#### Living Room (Ground Floor)

4.90m (16'1") x 4.70m (15'6")

Living room with rear aspect window overlooking the garden, feature fireplace with electric fire, built in storage cupboard, quality laminate floor, door to garden, radiator, TV point.