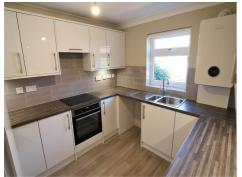

### Kitchen (Ground Floor)

3.00m (9'11") x 2.70m (8'11")

kitchen with ample storage and work surface. Appliances include electric hob, oven and cooker hood. Space and plumbing for additional appliances. Under unit lighting.