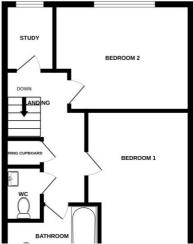

# Bedroom 1 (First Floor)

4.40m ( 14'6") x 2.80m ( 9'3")

Double bedroom, front aspect window, radiator.

#### Bedroom 2 (First Floor)

3.50m (11'6") x 3.40m (11'2")

Second double bedroom, rear aspect window overlooking the garden. Radiator.

#### Separate WC (First Floor)

Modern white suite comprising WC and wash basin. Radiator.

## Study Room (First Floor)

1.50m (5'0") x 1.20m (4'0")

Study room with rear aspect window, radiator.

### Bathroom (First Floor)

bathroom suite in white comprising bath with thermostatic 'rainfall' shower over, WC and wash basin. Chrome heated towel rail, extensive tiling, two frosted windows.