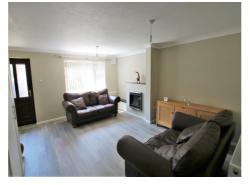

#### Living Room (Ground Floor)

4.90m (16'1") x 4.70m (15'6")

Living room with rear aspect window overlooking the garden, feature fireplace with electric fire, built in storage cupboard, quality laminate floor, door to garden, radiator, TV point.