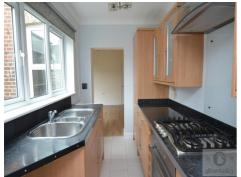

#### Kitchen (Ground Floor)

3.72m (12'3") x 1.80m (5'11")

Wall and base, single sink, integral fridge and freezer, fitted oven and hob, UPVC window, door to side, door top