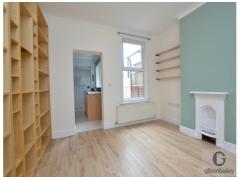

#### Dining Room (Ground Floor)

3.48m ( 11'6") x 3.62m ( 11'11")

UPVC window, radiator, laminate floor, understairs cupboard, opening to