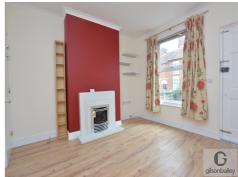

#### Lounge (Ground Floor)

3.50m ( 11'6") x 3.62m ( 11'11")

UPVC window, radiator, laminate floor, door to