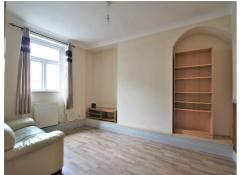

## Living Room (First Floor)

4.10m (13'6") x 3.30m (10'10")

Large living room with front aspect window, quality laminate floor, TV / BT points, radiator.