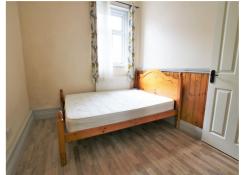

## Bedroom (First Floor)

3.00m (9'11") x 2.60m (8'7")

Double bedroom, front aspect window, built in wardrobe, laminate floor, radiator.