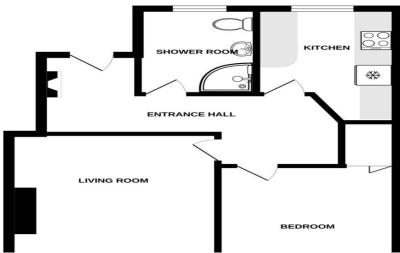

#### 1ST FLOOR

### Shower Room (First Floor)

Modern white suite comprising corner shower cubicle, WC and wash basin. Heated towel rail, rear aspect window.

### Outside

Communal garden area for residents use.

## Bedroom (First Floor)

3.00m (9'11") x 2.60m (8'7")

Double bedroom, front aspect window, built in wardrobe, laminate floor, radiator.

#### Entrance Hall (First Floor)

Private entrance hall accessed via secure communal lobby. Laminate floor, feature cast iron fire place, entry-phone, radiator.

#### Kitchen (First Floor)

2.90m (9'7") x 2.00m (6'7")

Separate modern kitchen with ample storage and work surface. Appliances include electric cooker, fridge/freezer and washing machine.

## Living Room (First Floor)

4.10m (13'6") x 3.30m (10'10")

Large living room with front aspect window, quality laminate floor, TV / BT points, radiator.