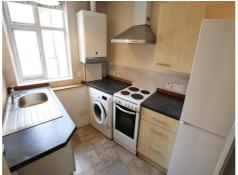

#### Kitchen (First Floor)

2.90m (9'7") x 2.00m (6'7")

Separate modern kitchen with ample storage and work surface. Appliances include electric cooker, fridge/freezer and washing machine.