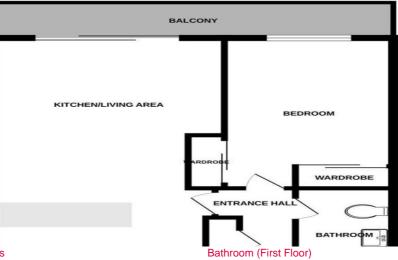

#### FOURTH FLOOR

Accommodation Comprises

Secure intercom entry with stairs and lift to first floor. Front door to:

# 2.39m (7'11") x 1.70m (5'7")

Panelled bath with shower over, low level WC, hand wash basin, extractor fan.

#### Bedroom (First Floor) 4.35m (14'4") x 3.28m (10'10")

Double glazed window, electric heater, two built in wardrobes.

## Entrance Hall (First Floor) Doors to large utility cupboard, kitchen/living area, bedroom and bathroom.

### Kitchen/Living Area (First Floor)

 $7.17m (23'7'') \times 3.83m (12'7'')$ Fitted wall and base units with worktops over, sink and drainer, fitted hob and oven, space for fridge, freezer and dishwasher, electric heater, door to balcony.