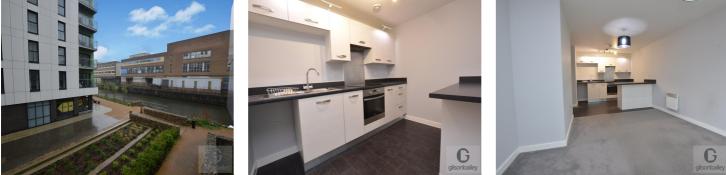

#### Outside

Communal gardens and access to riverside walks.

### Kitchen/Living Area (First Floor)

 $7.17m (23'7'') \times 3.83m (12'7'')$ Fitted wall and base units with worktops over, sink and drainer, fitted hob and oven, space for fridge, freezer and dishwasher, electric heater, door to balcony.