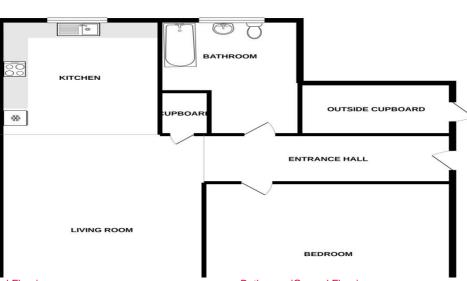

### Living Room (Ground Floor)

 $3.80 \mbox{m}$  ( 12'6'') x 3.00m ( 9'11'') Large living room with big South facing window which allows much natural light in providing the room with a a bright and welcoming feel. Quality laminate floor, TV / BT points, radiator. Opens to kitchen.

#### Bathroom (Ground Floor)

Modern white suite comprising bath with thermostatic shower over, WC and wash basin. Fully tiled floor and walls, frosted window, radiator.

#### Bedroom (Ground Floor)

3.10m ( 10'3'') x 2.60m ( 8'7'')

Double bedroom, front aspect window, quality laminate floor, radiator.

#### Entrance Hall (Ground Floor)

Front door leading to private entrance hall, quality laminate floor, built in storage cupboard, radiator.

#### Kitchen (Ground Floor)

3.00m (9'11") x 2.10m (6'11") Modern kitchen with ample storage and work surface. Appliances include electric cooker, cooker hood, fridge/freezer and washing machine.