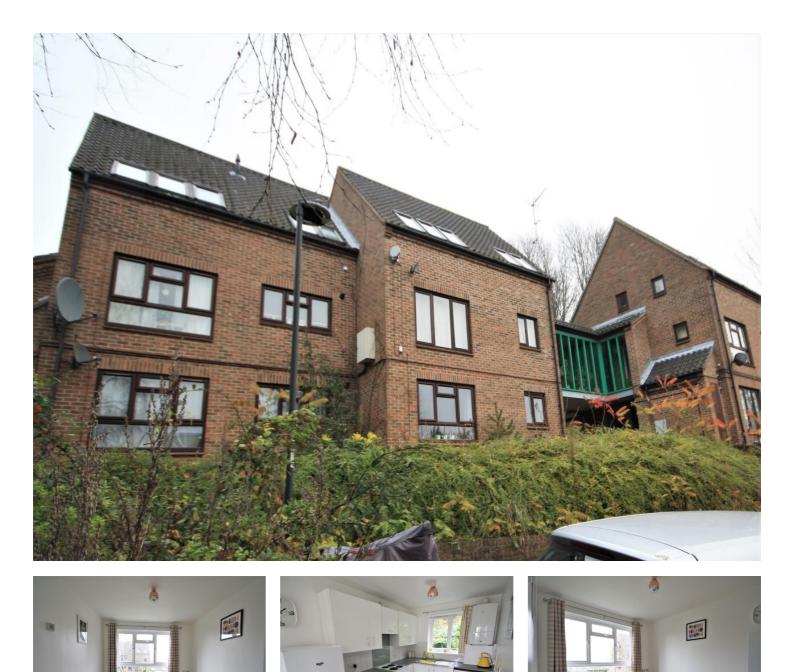

# Hassett Close |, Norwich, NR3 1PF

# £795 pcm

Gilson Bailey Lettings are delighted to offer this ONE bedroom ground floor apartment with Cathedral views and located within walking distance of the City centre and train station. The accommodation comprises of an entrance hall, large light and bright living room, modern kitchen with appliances, double bedroom, bathroom with shower over the bath, communal gardens, parking, double glazing, gas central heating, Council Tax Band A, UNFURNISHED\*\*PARKING\*\*ONE BED \*\*

### Living Room (Ground Floor)

 $3.80 \mbox{m}$  ( 12'6'') x 3.00m ( 9'11'') Large living room with big South facing window which allows much natural light in providing the room with a a bright and welcoming feel. Quality laminate floor, TV / BT points, radiator. Opens to kitchen.

### Outside

Maintained communal areas, external storage cupboard.

#### Parking

One space (not allocated) is provided in the residents car park. Additional permit parking (subject to application and approval by Norwich City Council).