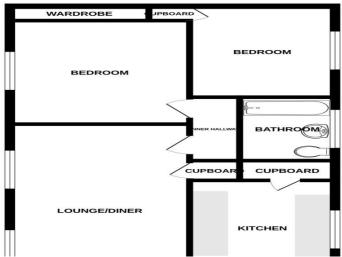

#### Inner Hall (First Floor)

Doors to Bedrooms One, Two and Bathroom.

#### Kitchen (First Floor)

2.62m (8'8") x 2.92m (9'7")

Fitted wall and base units with worktops over, sink and drainer, space for oven, washing machine and fridge freezer (all to be included ) UPVC double glazed window, door to cupboard housing gas boiler.

#### Lounge/Diner (First Floor)

5.73m ( 18'10") x 3.76m ( 12'5")

Two double glazed windows, two radiators, door to cupboard and Inner Hall.

#### Bathroom (First Floor)

Panelled bath with shower over, low level WC, hand wash basin, radiator, frosted UPVC double glazed window.

#### Bedroom One (First Floor)

3.46m (11'5") x 3.07m (10'1")

UPVC Double glazed window, radiator, built in wardrobe.

### Bedroom Two (First Floor)

2.90m (9'7") x 2.62m (8'8")

UPVC Double glazed window, radiator, cupboard.

### Entrance Hall (First Floor)

Entrance Hall Doors to lounge/diner Kitchen and storage cupboard.