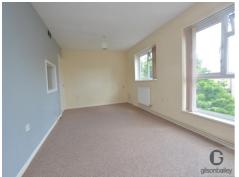

#### Lounge/Diner (First Floor)

5.73m ( 18'10") x 3.76m ( 12'5")

Two double glazed windows, two radiators, door to cupboard and Inner Hall.