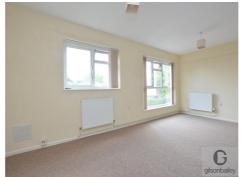

#### Bedroom One (First Floor)

3.46m (11'5") x 3.07m (10'1")

UPVC Double glazed window, radiator, built in wardrobe.

### Bedroom Two (First Floor)

2.90m (9'7") x 2.62m (8'8")

UPVC Double glazed window, radiator, cupboard.