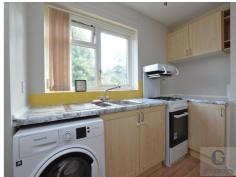

#### Kitchen (First Floor)

2.62m (8'8") x 2.92m (9'7")

Fitted wall and base units with worktops over, sink and drainer, space for oven, washing machine and fridge freezer (all to be included ) UPVC double glazed window, door to cupboard housing gas boiler.