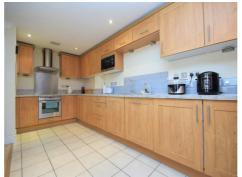

#### Kitchen Area (First Floor)

Superb modern kitchen with ample storage and work surface. Appliances include electric hob, oven, cooker hood, washing machine and fridge/freezer. Tiled floor. Opens to lining room.