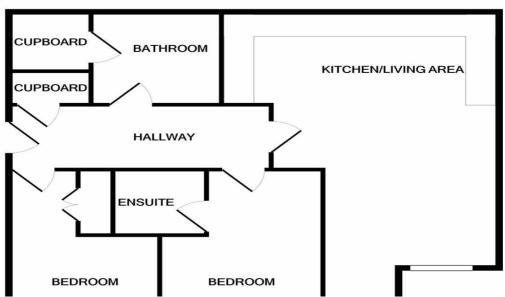

#### Entrance Hall (First Floor)

Private entrance hall accessed via secure communal entrance lobby. Quality laminate floor, entry-phone, built in storage cupboard, radiator.

#### Kitchen Area (First Floor)

Superb modern kitchen with ample storage and work surface. Appliances include electric hob, oven, cooker hood, washing machine and fridge/freezer. Tiled floor. Opens to lining room.

#### Bathroom (First Floor)

Superb modern white suite comprising bath with thermostatic shower over, WC and wash basin. Extensive tiling, radiator.

#### Bedroom 1 (First Floor)

4.20m (13'10") x 2.60m (8'7")

Master bedroom, front aspect window, TV point, radiator. Door to en-suite

#### Bedroom 1 en-suite (First Floor)

Modern suite in white comprising shower cubicle, WC and wash basin. Tiled walls and floor.

#### Bedroom 2 (First Floor)

2.50m (8'3") x 2.30m (7'7")

Second double bedroom, laminate floor front aspect window, radiator.