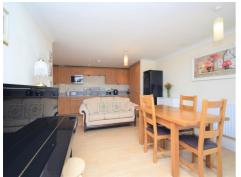

#### Kitchen Area (First Floor)

Superb modern kitchen with ample storage and work surface. Appliances include electric hob, oven, cooker hood, washing machine and fridge/freezer. Tiled floor. Opens to lining room.

#### Living Room (First Floor)

6.90m (22'8") x 5.50m (18'1")

Large living room with two big front aspect windows which allow much natural light in providing the room with a bright and welcoming feel. Quality laminate floor, TV / BT points, radiator, opens to kitchen area.