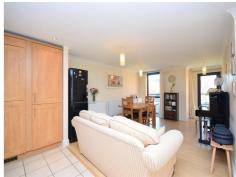

#### Living Room (First Floor)

6.90m (22'8") x 5.50m (18'1")

Large living room with two big front aspect windows which allow much natural light in providing the room with a bright and welcoming feel. Quality laminate floor, TV / BT points, radiator, opens to kitchen area.