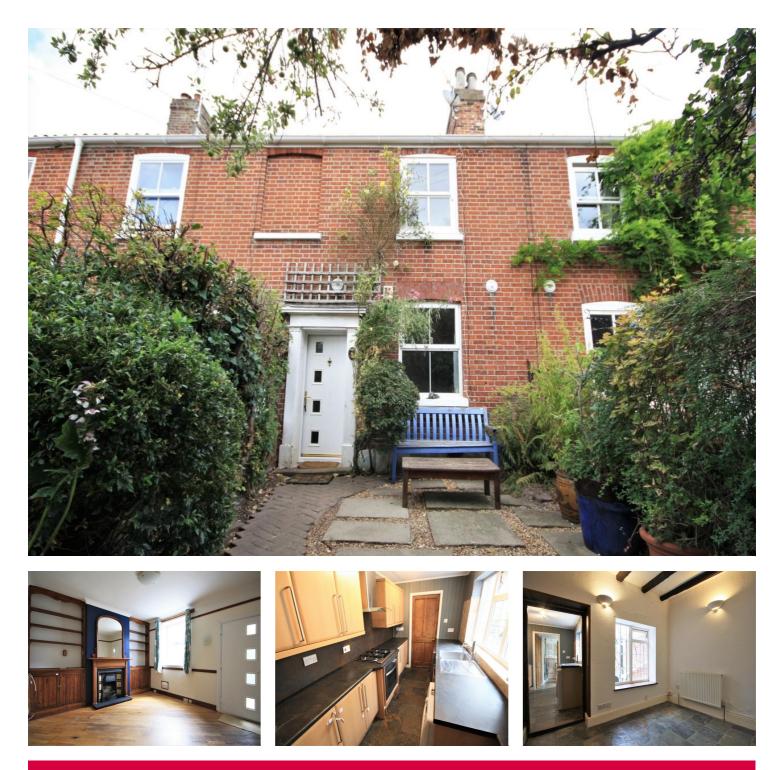

# Mill Cottages |, Hellesdon Mill Lane, Norwich, NR6

# £800 pcm

\*\* VIDEO TOUR \*\* Gilson Bailey Lettings are delighted to offer this wonderful two bedroom cottage of great charm and character situated in this delightful tucked away setting yet close to local shops, schools, the University & hospital and within easy reach of the city centre. The accommodation comprises of a large living room, separate dining room, superb kitchen with appliances, master bedroom, good sized second bedroom, modern luxury shower room, ATTIC/STUDY ROOM, attractive cottage front garden with a good sized storage shed, gas central heating, double glazing, one parking space, Council Tax Band B, UNFURNISHED\*\*OUTSIDE STORAGE\*\*CHARMING COTTAGE\*\*PARKING\*\*

#### Garden

Very attractive cottage style front garden with good sized storage shed. Courtyard rear garden, partially covered providing useful additional space.

#### Parking

One allocated parking space.