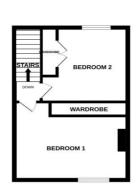

### Bedroom 1 (First Floor)

#### 4.00m (13'2'') x 3.70m (12'2'')

Double bedroom, front aspect window, feature fireplace, fitted wardrobe space, radiator.

#### Bedroom 2 (First Floor)

wardrobes, radiator.

3.00m (9'11") x 2.40m (7'11") Good sized second bedroom, rear aspect window, fitted