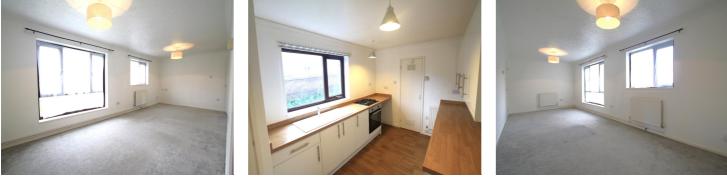

## Kitchen (Ground Floor)

4.00m (13'2") x 2.20m (7'3") Modern kitchen with ample storage and work surface. Appliances include gas hob and electric oven. Space and plumbing for additional appliances. Laminate floor, built in storage cupboards.

#### 7.10m (23'4") x 3.20m (10'6")

A good size 18ft living room with two big front aspect windows which allow much natural light in providing the room with a bright and welcoming feel. TV / SAT points, radiator.

#### Agents Note

The tenants are in residence so these details and photos are only an indication of the property and some remedial work may be in progress .