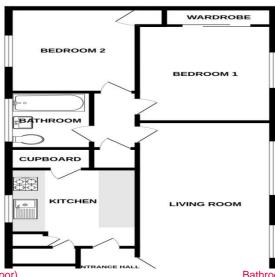

#### Bathroom (Ground Floor)

Modern white suite comprising bath with shower over, WC and wash basin. Chrome heated towel rail, frosted window, extensive tiling.

#### Bedroom 1 (Ground Floor)

 $4.10m (13'6'') \times 2.10m (6'11'')$ Master bedroom, rear aspect window over looking the

communal gardens, built in double wardrobe, radiator.

### Bedroom 2 (Ground Floor)

3.60m (11'10") x 2.60m (8'7") Second double bedroom, front aspect window, built in wardrobe, radiator.

#### Entrance Hall (Ground Floor)

Private entrance hall accessed via communal entrance lobby. Built in cupboard.