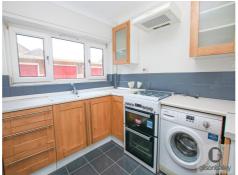

# Kitchen (Ground Floor)

2.80m (9'3") x 2.10m (6'11")

Separate modern kitchen with ample storage and work surface.