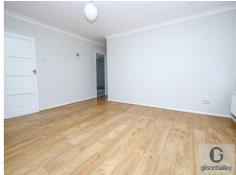

## Bedroom 1 (Ground Floor)

4.20m (13'10") x 3.60m (11'10")

Double bedroom, front aspect bay window, radiator.

# Bedroom 2 (Ground Floor)

3.50m (11'6") x 2.80m (9'3")

Second double bedroom, rear aspect window, radiator.