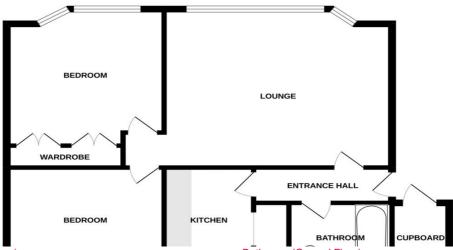

## **GROUND FLOOR**

# Kitchen (Ground Floor)

2.80m (9'3") x 2.10m (6'11")

Separate modern kitchen with ample storage and work surface.

# Living Room (Ground Floor)

4.80m (15'9") x 4.30m (14'2")

Large living room with big front aspect bay window, quality laminate floor, radiator.

## Bathroom (Ground Floor)

Modern bathroom suite in white comprising bath with shower over, WC and wash basin. Frosted window, radiator.

## Bedroom 1 (Ground Floor)

4.20m (13'10") x 3.60m (11'10")

Double bedroom, front aspect bay window, radiator.

# Bedroom 2 (Ground Floor)

3.50m (11'6") x 2.80m (9'3")

Second double bedroom, rear aspect window, radiator.

# Entrance Hall (Ground Floor)

Private entrance hall accessed via communal entrance lobby.