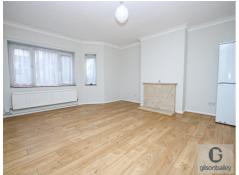

# Living Room (Ground Floor)

4.80m (15'9") x 4.30m (14'2")

Large living room with big front aspect bay window, quality laminate floor, radiator.