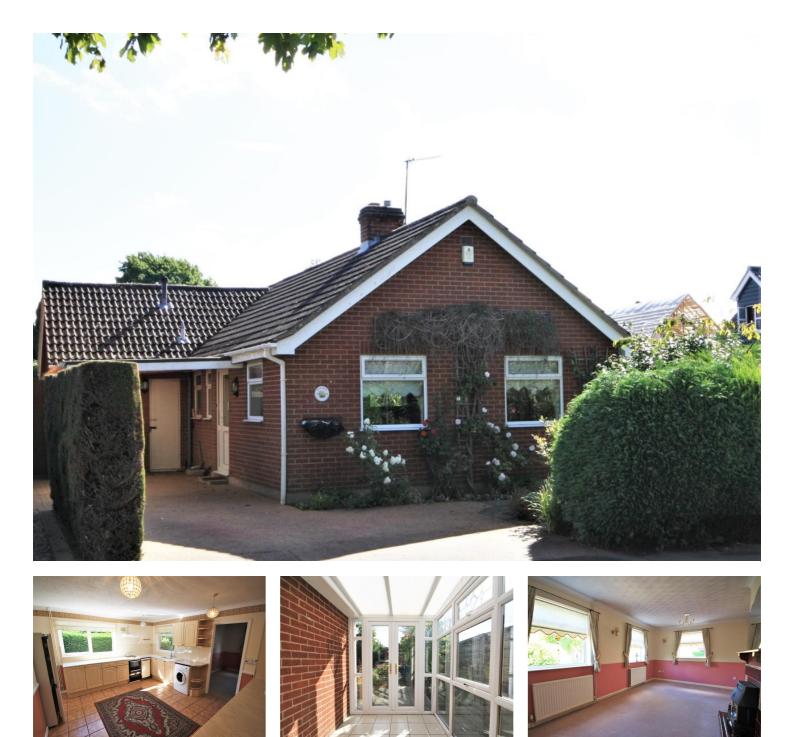

# £1,100 pcm

Gilson Bailey Lettings are delighted to offer this very well presented and very spacious THREE double bedroom, two bathroom DETACHED bungalow situated in this sought after village location close to local shops, schools and within easy reach of Norwich City centre. The accommodation comprises of an entrance hall, cloakroom, large living room, superb kitchen breakfast room, conservatory, three double bedrooms. one en-suite shower room, main bathroom with shower over the bath, delightful private garden, carport and private driveway parking, gas central heating, double glazing, Council Tax Band C, UNFURNISHED \*\*DETACHED BUNGALOW\*\*CONSERVATORY\*\*

# Conservatory (Ground Floor)

2.60m (8'7") x 1.90m (6'3") Quality conservatory, doors to garden, tiled floor.

# Kitchen Breakfast Room (Ground Floor)

## 4.70m (15'6") x 4.10m (13'6")

Kitchen with ample storage and work surface. Appliances include electric cooker, dishwasher, fridge/freezer and washing machine. Enough space for a table and chairs, tiled floor, utility area, door to conservatory.

# Living Room (Ground Floor)

# 5.90m (19'5") x 3.80m (12'6")

Large living room with three double aspect windows which allow much natural light in providing the room with bright and welcoming feel. Feature fireplace, TV point, radiator.