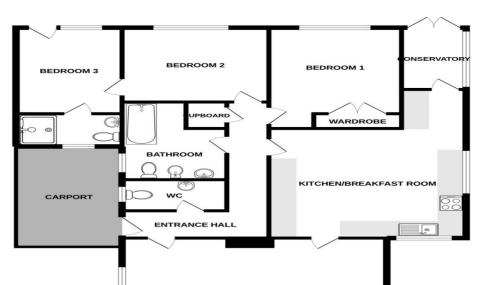

34 Prince of Wales Road, Norwich, Norfolk NR11LG 01603 764444 | lettings@gilsonbailey.co.uk

GROUND FLOOR

### Bedroom 3 en-suite (Ground Floor)

Suite in white comprising double sized shower cubicle, WC and wash basin. Radiator, tiled floor, frosted window.

### Cloakroom (Ground Floor)

Suite comprising WC and wash basin. Tiled floor, frosted window, radiator.

# Conservatory (Ground Floor)

2.60m (8'7") x 1.90m (6'3") Quality conservatory, doors to garden, tiled floor.

### Entrance Hall (Ground Floor)

Part glazed front door to entrance hall. Tiled floor, built in cupboard, radiator.

# Bedroom 1 (Ground Floor)

4.10m (13'6") x 2.80m (9'3") Master bedroom, rear aspect window overlooking the garden, built in double wardrobe, tiled floor, radiator.

### Bedroom 2 (Ground Floor) 3.10m (10'3") x 2.90m (9'7")

Second double bedroom, rear aspect window overlooking the garden, built in wardrobe, tiled floor, radiator.

# Bedroom 3 (Ground Floor)

 $3.70m \;(\; 12'2'') \; x \; 3.10m \;(\; 10'3'')$  Third double bedroom, glazed door to garden, tiled floor,

radiator, door to en-suite shower room.