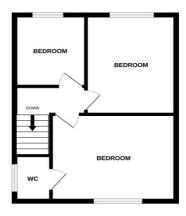

#### Bedroom One (First Floor)

4.12m ( 13'7") x 3.18m ( 10'6")

Double glazed window, radiator.

## Bedroom Three (First Floor)

2.60m (8'7") x 2.12m (7'0")

Double glazed window, radiator.

#### Bedroom Two (First Floor)

3.64m ( 12'0") x 2.91m ( 9'7")

Double glazed window, radiator.

### First Floor Landing (First Floor)

Doors to three bedrooms.

#### WC (First Floor)

Low level WC, hand wash basin, heated towel rail, double glazed window.