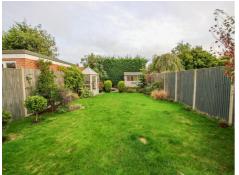

#### Outside Rear

Patio seating area, lawned garden, mature plants and shrubs, timber shed, enclosed by timber fencing.

1ST FLOOR