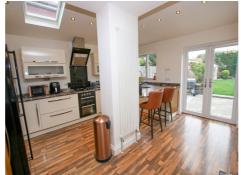

#### Kitchen (Ground Floor)

4.67m (15'4") x 4.22m (13'11")

Fitted wall and base units with worktops over, sink and drainer, four ring gas hob with extractor over, fitted double oven, integrated washing machine and dishwasher, fridge/freezer, two double glazed windows, patio doors, radiator.