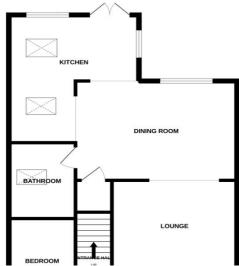

Available From: Now

GROUND FLOOR

Entrance Hall (Ground Floor)

Doors to lounge, bedroom four and stairs to first floor.

#### Kitchen (Ground Floor)

4.67m (15'4") x 4.22m (13'11")

Fitted wall and base units with worktops over, sink and drainer, four ring gas hob with extractor over, fitted double oven, integrated washing machine and dishwasher, fridge/freezer, two double glazed windows, patio doors, radiator.

#### Lounge (Ground Floor)

4.46m (14'8") x 4.09m (13'6")

Double glazed window, radiator.

#### Accommodation Comprises (Ground Floor)

Front door to:

### Bathroom (Ground Floor)

Panelled bath with shower over, low level WC, hand wash basin, heated towel rail, Velux window.

### Bedroom Four (Ground Floor)

3.04m ( 10'0") x 2.12m ( 7'0")

Double glazed window, radiator.

#### Dining Room (Ground Floor)

5.09m ( 16'9") x 3.64m ( 12'0")

Double glazed window, radiator, under stairs storage cupboard.