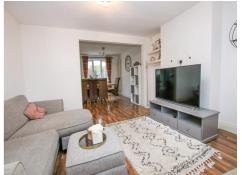

#### Lounge (Ground Floor)

4.46m (14'8") x 4.09m (13'6")

Double glazed window, radiator.