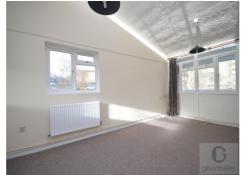

#### Lounge/Diner (Second Floor)

5.42m (17'10") x 3.32m (10'11")

Two UPVC windows, two radiators, door to Balcony, door to