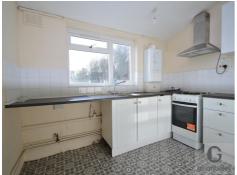

### Kitchen (Second Floor)

2.48m ( 8'2") x 3.32m ( 10'11")

UPVC window, radiator, wall and base units, single sink, gas boiler.