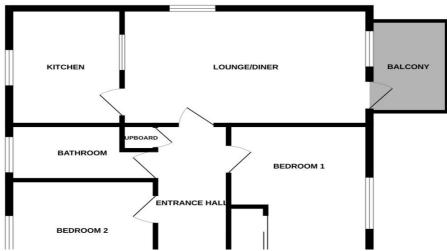

#### **GROUND FLOOR**

### Kitchen (Second Floor)

2.48m ( 8'2") x 3.32m ( 10'11")

UPVC window, radiator, wall and base units, single sink, gas boiler.

#### Lounge/Diner (Second Floor)

5.42m (17'10") x 3.32m (10'11")

Two UPVC windows, two radiators, door to Balcony, door to

#### **Accommodation Comprises**

Door to

## Communal Entrance

Stairs to second floor, door to

#### Outside

Permit parking, communal lawned gardens.

### Bathroom (Second Floor)

Low level WC, hand wash basin, bath with mixer shower fitment, radiator , UPVC window.

#### Bedroom One (Second Floor)

4.37m (14'5") x 3.09m (10'2")

UPVC window, radiator, built in wardrobe.

#### Bedroom Two (Second Floor)

3.17m ( 10'5") x 2.54m ( 8'4")

UPVC window, radiator, cupboard.

# Entrance Hall (Second Floor)

Doors to Bedrooms One, Two, Bathroom and Lounge.