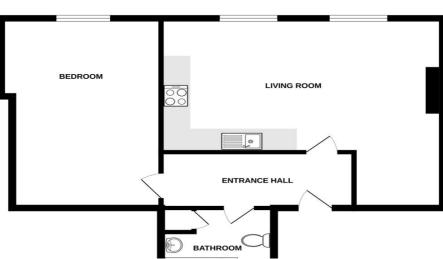

#### Living Room (Second Floor) 5.40m (17'9") x 5.00m (16'5")

Large living room with two big front aspect windows which allows much natural light in providing the room with a bright and relaxed feel. Quality laminate floor, heater. Opens to kitchen area.

#### Bathroom (Second Floor)

Modern suite in white comprising bath with shower over, WC and wash basin. Chrome heated towel rail. Cupboard containing hot water cylinder.

#### Bedroom (Second Floor)

 $5.00m (16'5'') \times 3.30m (10'10'')$  Very big double bedroom, front aspect window, laminate floor, heater.

#### Entrance Hall (Second Floor)

Private entrance hall accessed via secure communal entrance lobby. Quality laminate floor, heater, entry-phone.

### Kitchen Area (Second Floor)

Modern kitchen with ample storage and work surface. Appliances include electric hob, oven and cooker hood. The washing machine is a BONUS ITEM. Space and plumbing for additional appliances. Laminate floor, extensive tiling, opens to living area.