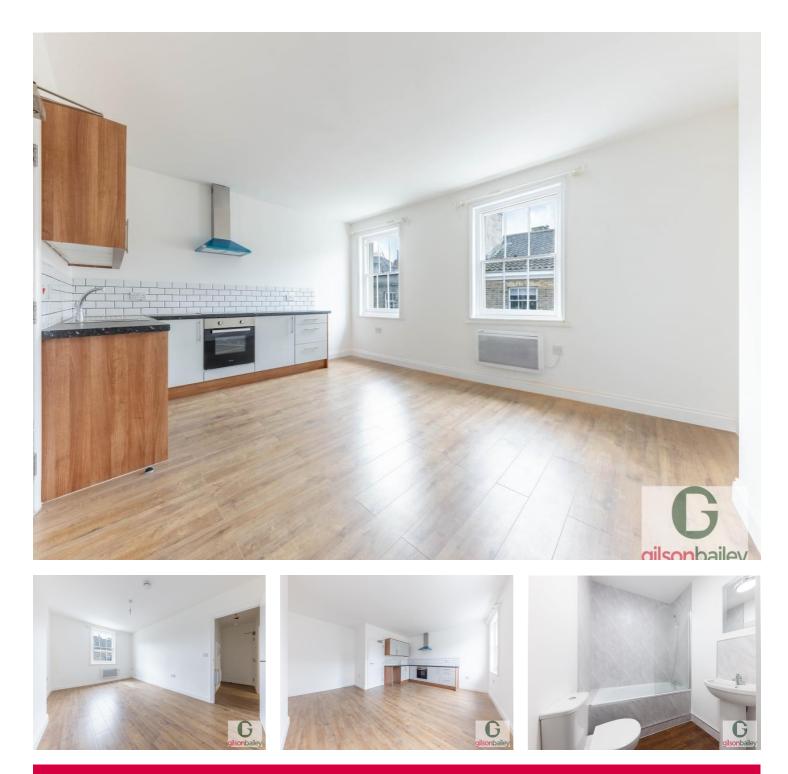

#### Living Room (Second Floor) 5.40m (17'9") x 5.00m (16'5")

Large living room with two big front aspect windows which allows much natural light in providing the room with a bright and relaxed feel. Quality laminate floor, heater. Opens to kitchen area.

#### Bathroom (Second Floor)

Modern suite in white comprising bath with shower over, WC and wash basin. Chrome heated towel rail. Cupboard containing hot water cylinder.

#### Bedroom (Second Floor)

 $5.00m (16'5'') \times 3.30m (10'10'')$  Very big double bedroom, front aspect window, laminate floor, heater.

#### Entrance Hall (Second Floor)

Private entrance hall accessed via secure communal entrance lobby. Quality laminate floor, heater, entry-phone.

### Kitchen Area (Second Floor)

Modern kitchen with ample storage and work surface. Appliances include electric hob, oven and cooker hood. The washing machine is a BONUS ITEM. Space and plumbing for additional appliances. Laminate floor, extensive tiling, opens to living area.