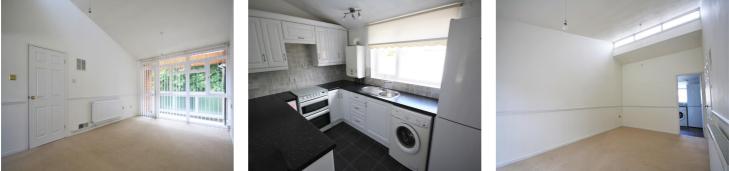

#### Entrance Hall (Second Floor)

Part glazed front door to private entrance hall accessed via secure communal entrance lobby. Built in storage cupboard, radiator, entry phone, doors to all rooms.

#### 3.10m (10'3") x 2.50m (8'3")

Modern kitchen with ample storage and work surface. Appliances include gas cooker, fridge/freezer and washing machine.

#### Living Room (Second Floor)

5.50m (18'1") x 3.10m (10'3")

Large living room with full width windows to rear aspect, vaulted ceiling an skylight windows which provide a bright and welcoming feel to the room. Glazed door to private covered balcony, TV / BT points, radiator.