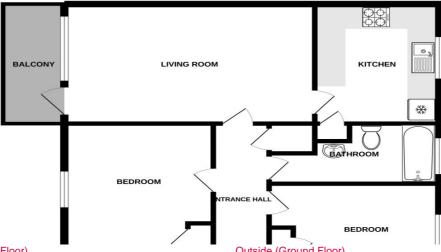

### Bedroom 2 (Second Floor)

3.20m (10'6") x 2.50m (8'3") Second double bedroom, front aspect window, built in single wardrobe, radiator.

#### Entrance Hall (Second Floor)

Part glazed front door to private entrance hall accessed via secure communal entrance lobby. Built in storage cupboard, radiator, entry phone, doors to all rooms.

#### Kitchen (Second Floor)

#### Living Room (Second Floor)

5.50m (18'1") x 3.10m (10'3")

Large living room with full width windows to rear aspect, vaulted ceiling an skylight windows which provide a bright and welcoming feel to the room. Glazed door to private covered balcony, TV / BT points, radiator.

#### Outside (Ground Floor)

Secure private storage cupboard. Well maintained communal garden area for residents use.

#### Balcony (Second Floor)

Private covered balcony with views out over the communal gardens.

#### Bathroom (Second Floor)

Modern white suite comprising bath, WC and wash basin. Frosted window, radiator.

#### Bedroom 1 (Second Floor)

4.40m (14'6") x 3.10m (10'3") Double bedroom, rear aspect window overlooking the communal gardens. Built in double wardrobe, radiator.