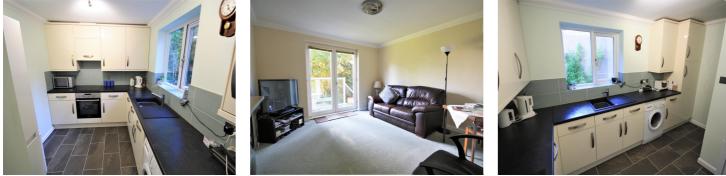

## Kitchen (Ground Floor) 4.00m (13'2") x 2.60m (8'7")

Superb modern kitchen with ample storage and work surface. Appliances include electric hob, oven and cooker hood. Space and plumbing for additional appliances.

### Living Room (Ground Floor)

### 4.00m (13'2") x 3.70m (12'2")

Large living room with front aspect glazed double doors to balcony which allow much natural light in providing the room with a bright and welcoming feel. Feature fireplace, TV / BT points.