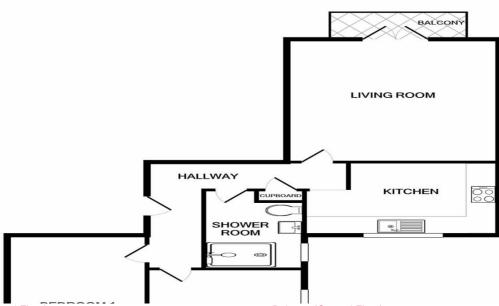

#### Bedroom 1 (Ground Floor)

4.40m (14'6") x 2.60m (8'7")

Master bedroom, range of fitted wardrobes, radiator.

#### Bedroom 2 (Ground Floor) 3.20m (10'6'') x 2.80m (9'3'')

Second double bedroom, rear aspect window overlooking the gardens, radiator.

#### Shower Room (Ground Floor)

Luxury suite in white comprising double sized shower cubicle with thermostatic shower, WC and wash basin. Fully tiled walls, frosted window, radiator.

#### Balcony (Ground Floor)

Private balcony which provides simply stunning views over the communal gardens and down to the river. Steps down to the garden.