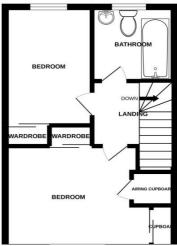

#### Bathroom (First Floor)

Modern suite in white comprising bath with shower over, WC and wash basin. Radiator, frosted window.

#### Bedroom 1 (First Floor)

3.30m (10'10") x 2.80m (9'3")

Double bedroom with superb views over the green space, two built in wardrobes. radiator.

#### Bedroom 2 (First Floor)

3.10m ( 10'3") x 2.30m ( 7'7")

Second double bedroom, rear aspect window overlooking the garden, built in wardrobe, radiator.

#### Parking

One allocated off street parking space.

1ST FLOOR 310 sq.ft. (28.8 sq.m.) approx.