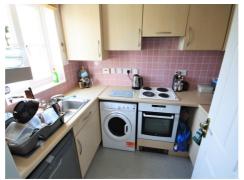

#### Kitchen (Ground Floor)

2.70m (8'11") x 2.00m (6'7")

Modern kitchen with ample storage and work surface. Appliances include electric hob, oven, cooker hood, dishwasher, fridge/freezer and washing machine.