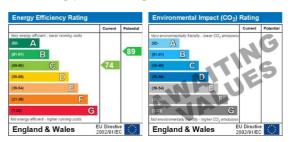

### **Energy ratings**

Directions: Leave Norwich via Earlham Road. Turn right onto the old Watton Road towards Three Score. Proceed along Tollgate Way, take the 1st left and at the 2nd roundabout turn right into Bishy Barnabee Way. Take the 1st right into Caddow Road