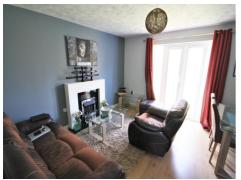

#### Living Room (Ground Floor)

4.70m ( 15'6") x 4.30m ( 14'2")

Large living room with big glazed patio doors to garden, dining area, feature fireplace, built in storage cupboard, TV / BT points, radiator.