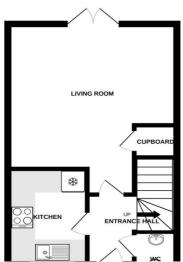

# 34 Prince of Wales Road, Norwich, Norfolk NR1 1LG 01603 764444 | lettings@gilsonbailey.co.uk

GROUND FLOOR 317 sq.ft. (29.4 sq.m.) approx

#### Downstairs Cloakroom (Ground Floor)

Suite in white comprising WC and wash basin. Radiator, frosted window

#### Entrance Hall (Ground Floor)

Part glazed front door to entrance hall. Quality laminate floor, radiator, stairs to first floor.

#### Kitchen (Ground Floor)

2.70m (8'11") x 2.00m (6'7")

Modern kitchen with ample storage and work surface. Appliances include electric hob, oven, cooker hood, dishwasher, fridge/freezer and washing machine.

#### Living Room (Ground Floor)

4.70m ( 15'6") x 4.30m ( 14'2")

Large living room with big glazed patio doors to garden, dining area, feature fireplace, built in storage cupboard, TV / BT points, radiator.