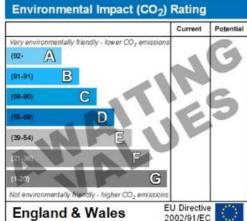

The environmental impact rating is a measure of a home's impact on the environment in terms of carbon dioxide (CO2) emissions. The higher the rating the less impact it has on the environment.