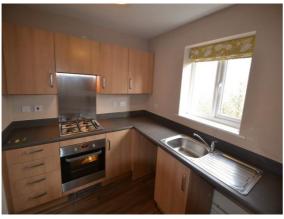

#### Situation

A wonderful two bedroom apartment situated within Newport, Shropshire built in 2016. A spacious apartment that compromises of a lounge/diner with dual aspect French Doors. A kitchen and two bedrooms the master bedroom benefits from fitted wardrobes. The property has gas central heating and UPVC double glazing. Externally there are lovely communal gardens and allocated parking spaces.

Accommodation

All measurements are approximate.