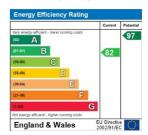

### **Energy Performance Certificates**

This home's performance is rated in terms of the energy use per square metre of floor area, energy efficiency costs based on fuel and environmental impact based on carbon dioxide (CO2) emissions.

The energy efficiency rating is a measure of the overall efficiency of a home. The higher the rating the more energy efficient the home is and the lower the fuel bills will be.

The environmental impact rating is a measure of a home's impact on the environment in terms of carbon dioxide (CO2) emissions. The higher the rating the less impact it has on the environment.