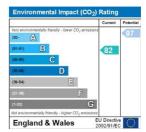

### **Energy Performance Certificates**

This home's performance is rated in terms of the energy use per square metre of floor area, energy efficiency costs based on fuel and environmental impact based on carbon dioxide (CO2) emissions.

The energy efficiency rating is a measure of the overall efficiency of a home. The higher the rating the more energy efficient the home is and the lower the fuel bills will be.

The environmental impact rating is a measure of a home's impact on the environment in terms of carbon dioxide (CO2) emissions. The higher the rating the less impact it has on the environment.