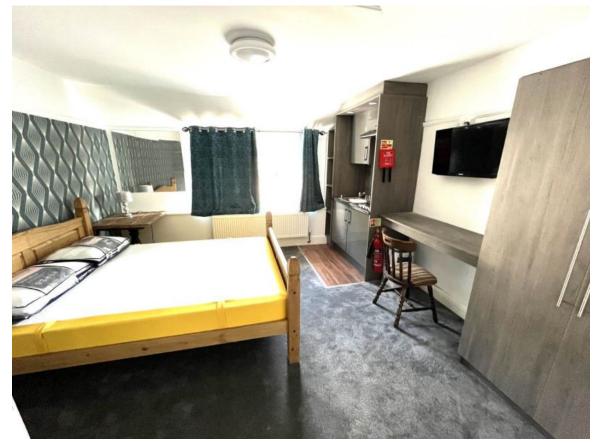

## £895 pcm

One bedroom apartment is available to rent in Yate town centre inclusive of bills and offered furnished. The apartment has been renovated to an excellent standard and comprises of open plan living space with small kitchenette area, double bed, wardrobe, wall mounted TV. Bathroom is shared with 2 other apartment within same block. Couples welcome! Please enquiry for further details.