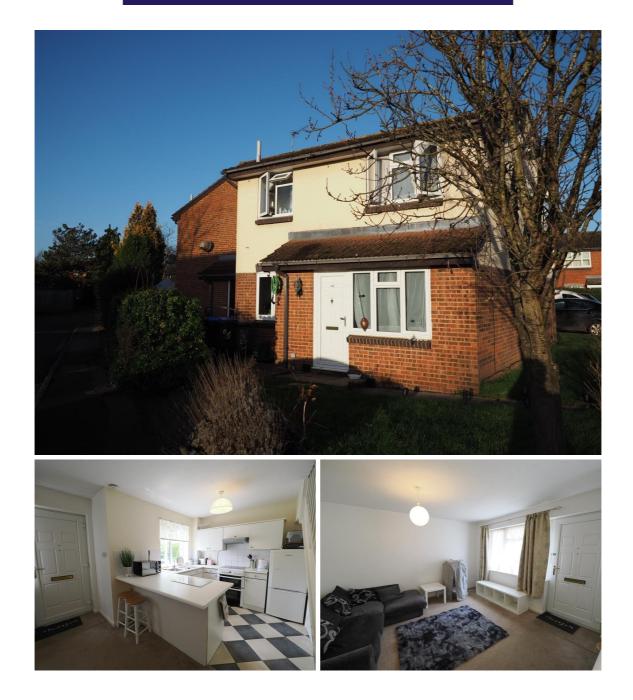

### Situation

Bringing to the market is this deceptively spacious one bedroom semi detached house located in a quiet residential area within easy reach of the town centre. The property comprises of open plan lounge/kitchen, good size bedroom and bathroom. The property benefits from having electric heating and private parking. Available from 23rd July on an unfurnished basis. Early viewings recommended to avoid disappointment.

## Kitchen (Ground Floor)

#### 2.43m ( 8'0") x 2.61m ( 8'7")

Fitted with a range of eye and base level units with work surfaces over. Tiled to splashback. Stainless steel sink with drainer. Four ring electric hob/oven with extractor above an...

## Open Plan Lounge through Diner (Ground Floor)

#### 3.65m ( 12'0") x 4.11m ( 13'6")

Neutrally decorated throughout with carpeted flooring, front aspect window with TV point and ample power points.