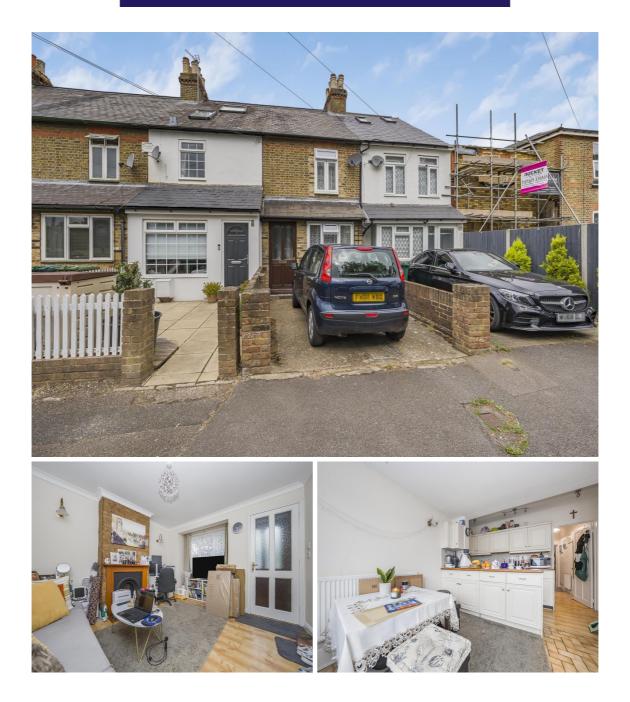

#### Situation

Welcoming to the market a beautiful 2 bedroom terraced house tucked away in a residential road, opposite the lovely green space of Alexandra Park. Downstairs the accommodation comprises of a generous size living room with feature fireplace. Leading through to the family bathroom, following the open planned kitchen dining area at the rear. Upstairs there are 2 bright double bedrooms. The property has an enclosed patio area and outbuilding for further storage. Driveway and street parking is available. Located within walking distance of bus links and a short drive of local amenities in Sunbury Common and Heathrow Airport. Available 9th August on unfurnished basis. Viewings Highly Recommended! EPC D. Council Tax D

#### Accommodation

#### Bathroom

3 piece bathroom suite, including shower over bath, W/C and basin. Plenty of storage, laminate flooring, centre light, extractor fan, power points.

#### Bedroom 1

Front aspect windows, radiator, centre lights, laminated floor, power points

#### Bedroom 2

Rear aspect windows, radiator, centre lights, laminated floor, power points

#### **Enclosed Courtyard**

Patio with outbuilding

#### Kitchen/Dining Room

Rear aspect windows and door, Mixture of eye and base level cupboards with a complementary work top and matching island/breakfast bar, centre and wall lights, laminated and tiled f...

#### Lounge

Front aspect windows, radiator, feature fireplace, centre and wall lights, laminated floor, power points

All measurements are approximate.