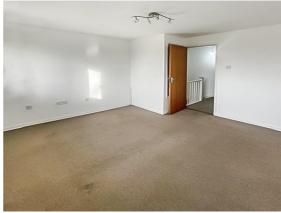

## **Bathroom**

A tiled bathroom with low level WC, pedestal wash hand basin and bath with wall mounted electric shower.

A large front aspect bedroom with two windows, electric radiator, carpeted flooring, large storage cupboard housing the water tank and power points.