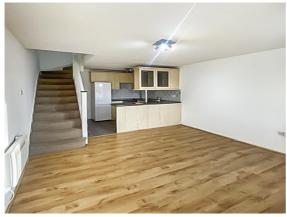

A range of eye and base level units with freestanding fridge freezer, washing machine and cooker. inset sink and drainer, tile splash back power points and a large under stairs sto...

## Living room

An open plan living room / kitchen with laminate wood effect flooring, electric radiator, front aspect window and power points.

All measurements are approximate.