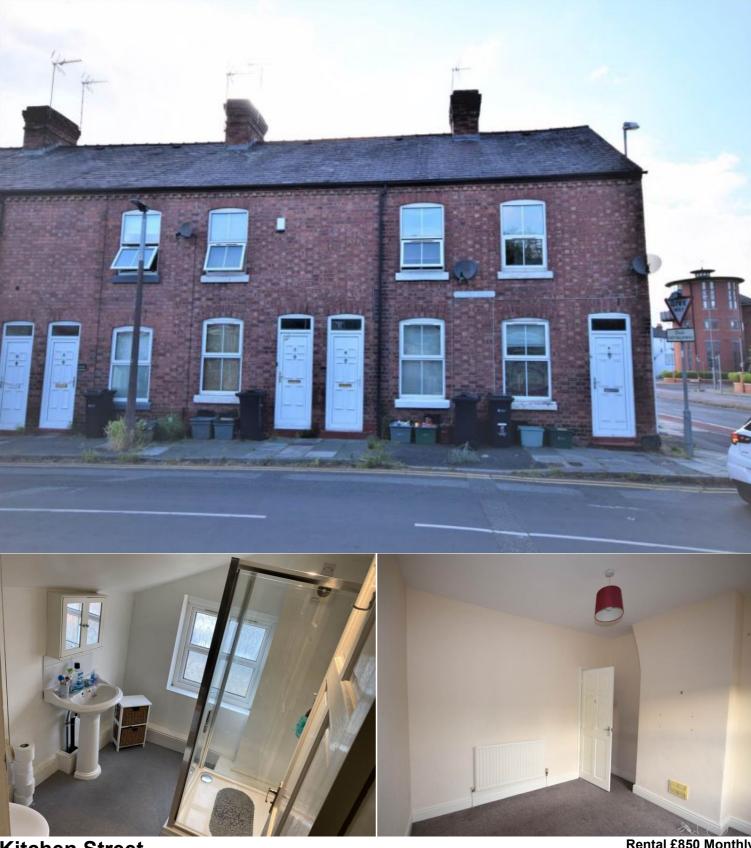

Kitchen Street , Chester, Cheshire, CH1 4JH Rental £850 Monthly 2 Bedroom Terraced House Available 10 May 2025

Chester, 2 Hilliards Court, Chester Business Park, Chester, , CH4 9PX Email: info@jayneclarkelettings.com | Tel: 01244 760067 Opening Times: Mon 08.30 - 18.00 | Tue 08.30 - 18.00 | Wed 08.30 - 18.00 | Thurs 08.30 - 18.00 | Fri 08.30 - 17.00 | Sat09.00 - 13.00 | Sun Closed

### Situation

This two bedroom terraced property is located within walking distance from Chester City Centre and within easy reach of the popular Greyhound Retail Park. Following Sealand Road in the opposite direction from the City Centre brings you out to the A55, providing access to North Wales and the other major road networks. The property itself comprises of living room, dining room, kitchen, two bedrooms and a shower room with white suite. Gas central heating. Double glazing. EPC Rating C. Council Tax Band A (£ 1,571.11 Per annum). Unfurnished. Available early May 2025.

#### Bathroom

2.12m ( 7'0") x 2.38m ( 7'10")

Bedroom One 3.65m (12'0") x 3.38m (11'2")

Bedroom Two 2.39m (7'11") x 3.10m (10'3")

Dining Room 3.53m (11'7") x 3.90m (12'10")

**Kitchen** 2.11m (7'0") x 2.38m (7'10")

Living Room 3.66m (12'1") x 3.38m (11'2")

All measurements are approximate.

\* Within walking distance of local amenities \* EPC RATING C \* Council Tax Band A