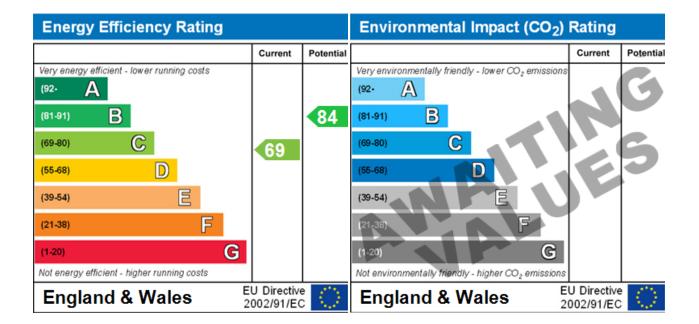

PROFESSIONAL APPLICANTS ONLY, PETS CONSIDERED, NO SMOKERS. MUST BE VIEWED!

EPC RATING C COUNCIL TAX BAND - E

RENT £1375.00 HOLDING DEPOSIT £375.00 REMAINDER RENT £1000.00 BOND £1400.00

## **EPC Certificates**