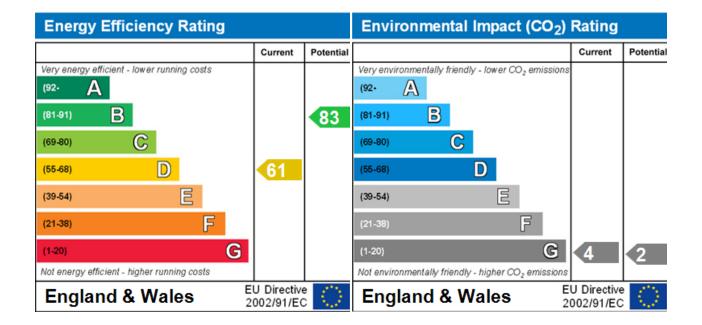

AVAILABLE MID MARCH 2025

PROFESSIONAL APPLICANTS ONLY NO PETS NO SMOKERS EPC RATING - D COUNCIL TAX BAND - B RENT £900.00PCM HOLDING DEPOSIT £200.00 RENT REMAINDER £700.00 BOND £1000.00

## **EPC Certificates**